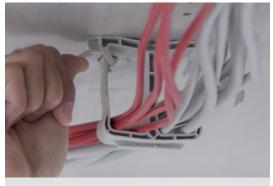

## Areas of application:

For the multiple carrying of up to 30 sheathed cables with Ø 10 mm.

#### Installation guide:

- Drill a 6mm Ø hole
- Put the SH in the drill hole
- Insert cable/s into the SH
- Close the locking tab of the SH
- If required up to two EC clamps, in any pipe diameter size can be attached directly to the SH

\*\* Listed in product overview order

The SH holder forms a closed ring around the sheathed cables and can be re-opened using a handle.

Schnabl Stecktechnik GmbH Bahnhofplatz 1, 3100 St. Pölten, Austria Telephone +43 (0) 2742/221 67-0, Fax +43 (0) 2742/221 67-50 office@schnabl-steck.at, www.schnabl-steck.at