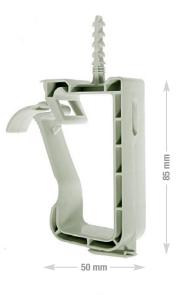

### Product details:

| Cable     | Туре         | Content   | Article |
|-----------|--------------|-----------|---------|
| capacity* | halogen-free | part/box  | number  |
| max. 15   | SH 15        | 150 / 400 | 30520   |
| max. 30   | SH 30        | 70 / 200  | 30540   |

#### Technical data:

| Material                            | halogen-free, PP, light grey, UV stabilised,<br>temperature range: -10 °C to +85 °C,<br>silicon-free |  |  |
|-------------------------------------|------------------------------------------------------------------------------------------------------|--|--|
| Height without dowel                | 8.5 cm                                                                                               |  |  |
| Width (closed)                      | 5 cm (SH 15), 9.8 cm (SH 30)                                                                         |  |  |
| Weight per piece**                  | 16.4 g, 27.7 g                                                                                       |  |  |
| Maximum load                        | SH 15: 170 N concrete, 150 N solid brick<br>SH 30: 170 N concrete, 150 N solid brick                 |  |  |
| Breaking load                       | SH 15: 292.80 N concrete, 282.20 N solid brick SH 30: 272.20 N concrete, 311.10 N solid brick        |  |  |
| EAN codes**                         | 9008439-305209, 9008439-305407                                                                       |  |  |
| ** Listed in product overview order |                                                                                                      |  |  |