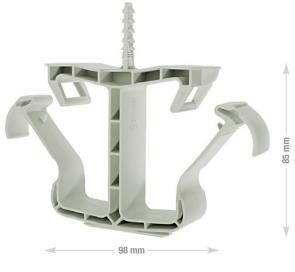

### Product details:

| Cable     | Туре         | Content   | Article |
|-----------|--------------|-----------|---------|
| capacity* | halogen-free | part/box  | number  |
| max. 15   | SH 15        | 150 / 400 | 30520   |
| max. 30   | SH 30        | 70 / 200  | 30540   |

#### Technical data:

| Material                            | halogen-free, PP, light grey, UV stabilised,<br>temperature range: -10 °C to +85 °C,<br>silicon-free |  |  |
|-------------------------------------|------------------------------------------------------------------------------------------------------|--|--|
| Height without dowel                | 8.5 cm                                                                                               |  |  |
| Width (closed)                      | 5 cm (SH 15), 9.8 cm (SH 30)                                                                         |  |  |
| Weight per piece**                  | 16.4 g, 27.7 g                                                                                       |  |  |
| Maximum load                        | SH 15: 170 N concrete, 150 N solid brick<br>SH 30: 170 N concrete, 150 N solid brick                 |  |  |
| Breaking load                       | SH 15: 292.80 N concrete, 282.20 N solid brick SH 30: 272.20 N concrete, 311.10 N solid brick        |  |  |
| EAN codes**                         | 9008439-305209, 9008439-305407                                                                       |  |  |
| ** Listed in product overview order |                                                                                                      |  |  |