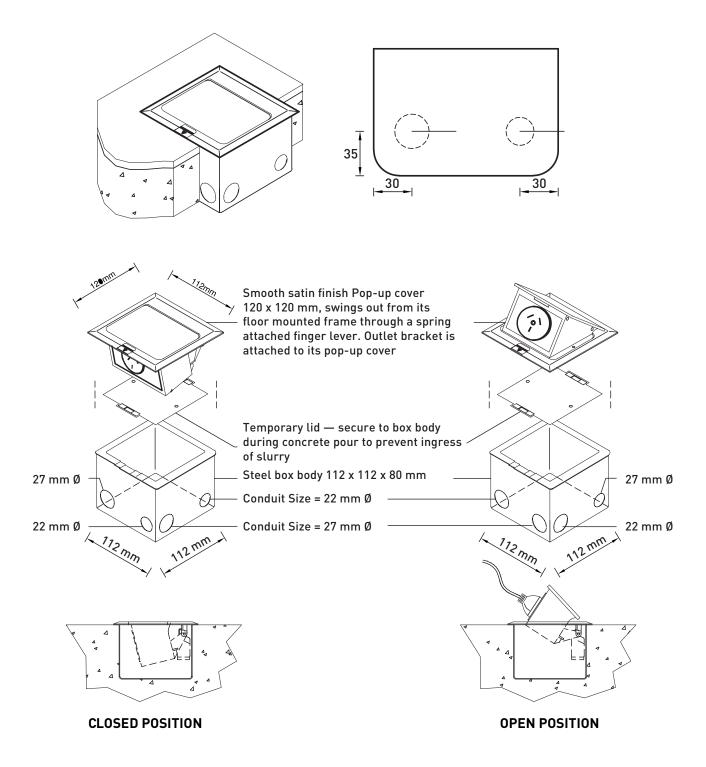

### FF0B-120 ASSEMBLY

All dimension quoted are nominal only. Drawings, images and text are for illustrative purposes only and product details and dimensions are subject to change without notice.

This product is not suitable for use in wet areas, is intended for use with fixed wiring only and must be installed by a licensed Electrical Mechanic in accordance with AS 3000, SAA Wiring Rules and A.C.M.A. requirements.