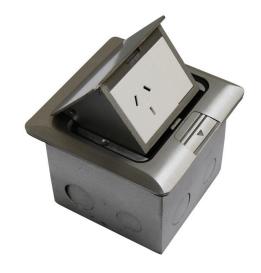

### FF0B-120 POP-UP OUTLETS

- Pop them up when you need them tuck them away when you don't.
- Suitable for installation within: board room tables; desks; counters; walls; ceilings. Not recommended for high use areas when in ground.
- Bring power to open-plans areas without extension cords.
- Versatile, practical for schools, workstations, meeting rooms.

# STRONG AND DURABLE COMPACT CAST ALLOY COVERS

#### SINGLE POWER OUTLET

# MODERN STYLING WITH SLEEK SATIN SILVER APPEARANCE

**LID SIZE:** 120 x 120 mm

**BOX BODY SIZE:** 100 X 100 X 90 mm deep

**SUPPLIED WITH:** 1 Power Outlet **MATERIAL FINISH:** Satin Alloy Cover