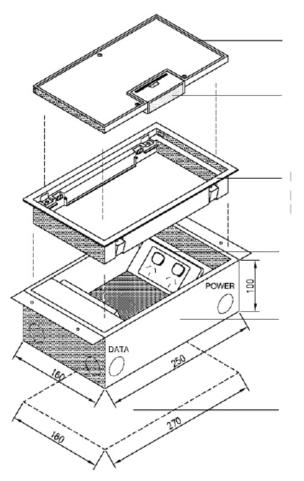

## **MOULDED POLYAMIDE GREY LID**

**8 MM REBATE FOR FLOORING** 

BEVELLED EDGE: CONCEALS THE CUT EDGE
OF THE CARPET OR FLOORING BELOW

**LID SIZE:** 160 x 260 mm

**BOX BODY SIZE:** 250 x 160 x 100 mm **SUPPLIED WITH:** 2 standard size outlets

## FF0B-520S ASSEMBLY

Moulded Polyamide lid with steel insert plate (8mm carpet rebate).

Cable flap with dust guards and recessed handle.

Moulded frame assembly with 10 mm carpet protective side edges. Fame size ( 260 mm x 160 mm).

Standard size outlets mounted to powdercoated mils steel backing plate

Powdercoated steel box (250 mm x 160 mm x 100 mm deep) 8 No 25 mm diameter conduit knockouts. The box body can be cast directly into concrete slab or a preformed recess.