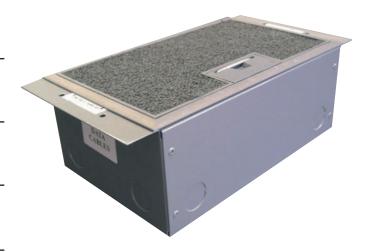

## FF0B-520S FL00R B0X

Compact and stylish flush floorbox providing power to open plan areas. Two cord outlet ports fold into box to allow cables to exit when in use.

## **MOULDED POLYAMIDE GREY LID**

**8 MM REBATE FOR FLOORING** 

BEVELLED EDGE: CONCEALS THE CUT EDGE
OF THE CARPET OR FLOORING BELOW

**LID SIZE:** 160 x 260 mm

**BOX BODY SIZE:** 250 x 160 x 100 mm **SUPPLIED WITH:** 2 standard size outlets