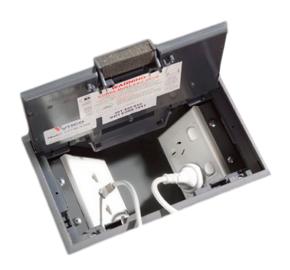

## FF0B-520S ASSEMBLY

Moulded Polyamide lid with steel insert plate (8mm carpet rebate).

Cable flap with dust guards and recessed handle.

Moulded frame assembly with 10 mm carpet protective side edges. Fame size ( 260 mm x 160 mm).

Standard size outlets mounted to powdercoated mils steel backing plate

Powdercoated steel box (250 mm x 160 mm x 100 mm deep) 8 No 25 mm diameter conduit knockouts. The box body can be cast directly into concrete slab or a preformed recess.