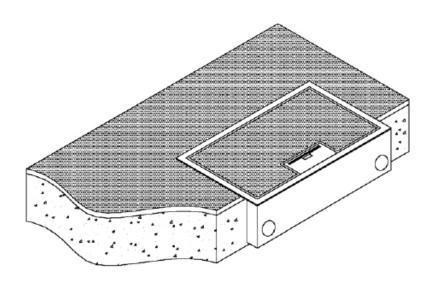

Standard size outlets mounted to powdercoated mils steel backing plate

Powdercoated steel box (250 mm x 160 mm x 100 mm deep) 8 No 25 mm diameter conduit knockouts. The box body can be cast directly into concrete slab or a preformed recess.

Preformed recess size (210 mm x 180 mm 110 mm deep) Nominal.

All dimension quoted are nominal only. Drawings, images and text are for illustrative purposes only and product details and dimensions are subject to change without notice.