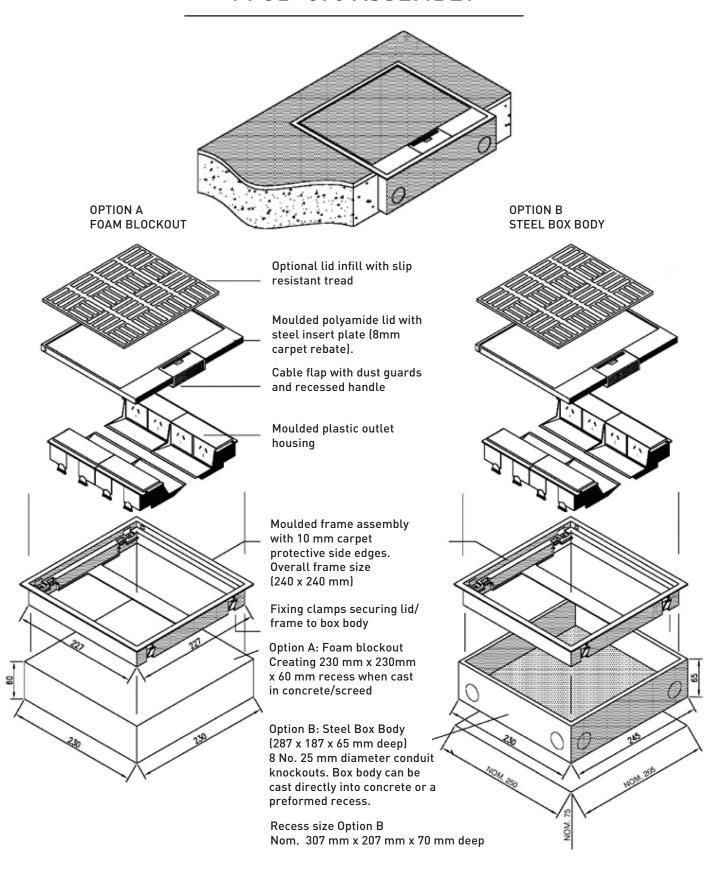

## FF0B-570 ASSEMBLY

All dimension quoted are nominal only. Drawings, images and text are for illustrative purposes only and product details and dimensions are subject to change without notice.

This product is not suitable for use in wet areas, is intended for use with fixed wiring only and must be installed by a licensed Electrical Mechanic in accordance with AS 3000, SAA Wiring Rules and A.C.M.A. requirements.

### **GREY COLOUR**

**LID SIZE:** 242 x 242 mm

**BOX BODY SIZE:** 245 x 230 x 65 mm **RECESS SIZE:** 255 x 240 x 75 mm

(concrete pour only)

**SUPPLIED WITH:** 4 x Auto switch GPOs

4 x voice/data outlets