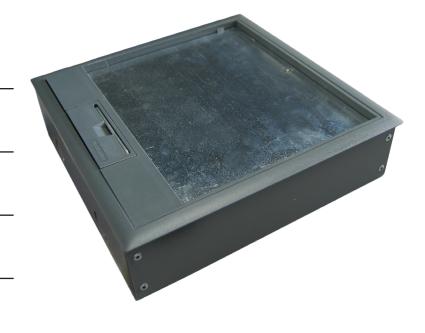

# FF0B-570 FL00R BOX

Shallow square flush floorbox providing power to open plan areas. Two cord outlet ports fold into box to allow cables to exit when in use.

#### **MOULDED POLYAMIDE LID**

### **8 MM REBATE FOR FLOORING**

### **GREY COLOUR**

**LID SIZE:** 242 x 242 mm

**BOX BODY SIZE:** 245 x 230 x 65 mm **RECESS SIZE:** 255 x 240 x 75 mm

(concrete pour only)

**SUPPLIED WITH:** 4 x Auto switch GPOs

4 x voice/data outlets