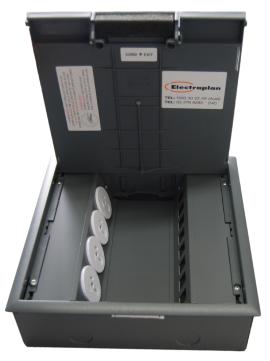

# FF0B-570 FL00R BOX

Shallow square flush floorbox providing power to open plan areas. Two cord outlet ports fold into box to allow cables to exit when in use.

### **GREY COLOUR**

**LID SIZE:** 242 x 242 mm

**BOX BODY SIZE:** 245 x 230 x 65 mm **RECESS SIZE:** 255 x 240 x 75 mm

(concrete pour only)

**SUPPLIED WITH:** 4 x Auto switch GPOs

4 x voice/data outlets