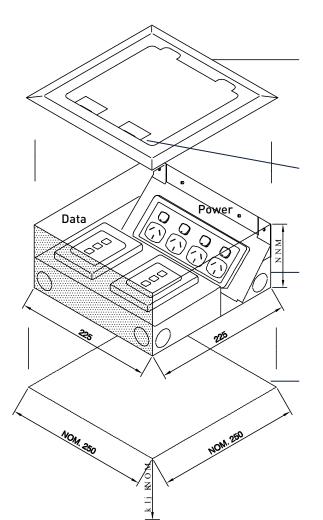

#### **BEVELLED EDGE:**

Fits on top of flooring finish

- **-LID SIZE:** 245 mm x 245 mm
- -BOX BODY SIZE: 228 mm x 230 mm x 110 mm
- -SUPPLIED WITH:
- 1 x 4-Gang Power Outlet
- 2 x Standard 2-Gang Plate Only

#### **FEATURES:**

Stainless Steel 5 mm Hinged Cover screw fix to steel box body.

2 x cable exit ports fold down when in use to allow cables to exit with the main cover closed.

Steel box body (228 x 230 x 110 mm deep) 8 No. 25 mm conduit knockouts (2 on each side). Box body can be cast directly into concrete or into a preformed recess (250 x 250 x130 mm deep).

Recess Size: Nom. 250 x 250 x 130 mm deep.