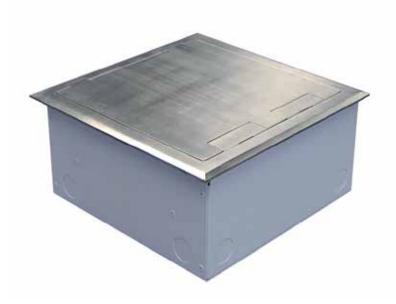

# FF0B-245S FL00R B0X

The solid stainless steel surface lid is useful for installations where the flooring material is not required in a rebated cover. Two cord outlet ports fold into the box to allow cables to exit when in use.

### **STAINLESS STEEL SURFACE LID**

#### **SOLID LID**

#### **BEVELLED EDGE:**

Fits on top of flooring finish

- **-LID SIZE:** 245 mm x 245 mm
- -BOX BODY SIZE: 228 mm x 230 mm x 110 mm
- -SUPPLIED WITH:
- 1 x 4-Gang Power Outlet
- 2 x Standard 2-Gang Plate Only