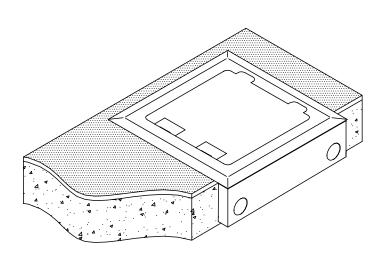

#### **FEATURES:**

Stainless Steel 5 mm Hinged Cover screw fix to steel box body.

2 x cable exit ports fold down when in use to allow cables to exit with the main cover closed.

Steel box body (228 x 230 x 110 mm deep) 8 No. 25 mm conduit knockouts (2 on each side). Box body can be cast directly into concrete or into a preformed recess (250 x 250 x130 mm deep).

Recess Size: Nom. 250 x 250 x 130 mm deep.