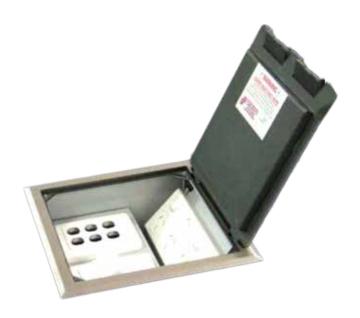

#### **BEVELLED EDGE:**

Fits on top of flooring finish

- **-LID SIZE:** 245 mm x 245 mm
- -BOX BODY SIZE: 228 mm x 230 mm x 110 mm
- -SUPPLIED WITH:
- 1 x 4-Gang Power Outlet
- 2 x Standard 2-Gang Plate Only

#### **FEATURES:**

Stainless Steel 5 mm Hinged Cover screw fix to steel box body.

2 x cable exit ports fold down when in use to allow cables to exit with the main cover closed.

Steel box body (228 x 230 x 110 mm deep) 8 No. 25 mm conduit knockouts (2 on each side). Box body can be cast directly into concrete or into a preformed recess (250 x 250 x130 mm deep).