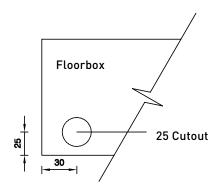

## FF0B-245S ASSEMBLY

Typical Conduit Hole Location and Size

#### **FEATURES:**

Stainless Steel 5 mm Hinged Cover screw fix to steel box body.

2 x cable exit ports fold down when in use to allow cables to exit with the main cover closed.

Steel box body (228 x 230 x 110 mm deep) 8 No. 25 mm conduit knockouts (2 on each side). Box body can be cast directly into concrete or into a preformed recess (250 x 250 x130 mm deep).