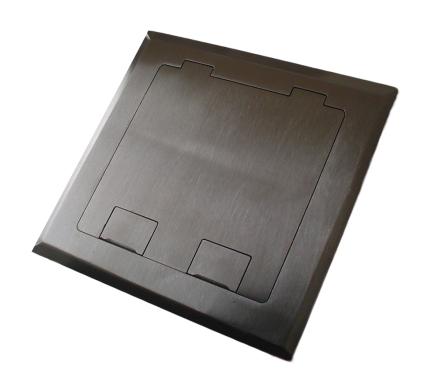

# FF0B-148S FL00R B0X

Compact and stylish solid stainless floorbox providing power to open plan areas. Two cord outlet ports fold into box to allow cables to exit when in use.

## **BEVELLED EDGE:**

Fits on top of flooring finish

**-LID SIZE:** 145 x 145 mm

**-BOX BODY SIZE:** 125 x 135 x 100 mm

-SUPPLIED WITH:

1 x Double Socket Outlet 1 x 3-Gang Architrave Plate

Data Modules Available on Request