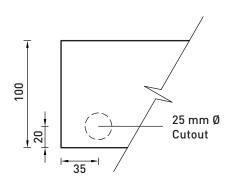

## **BEVELLED EDGE:**

Fits on top of flooring finish

**-LID SIZE:** 145 x 145 mm

**-BOX BODY SIZE:** 125 x 135 x 100 mm

-SUPPLIED WITH:

1 x Double Socket Outlet 1 x 3-Gang Architrave Plate

Data Modules Available on Request

Steel Box Body 125 x 135 x 100 mm deep (nom)

Outlet Bracket for 1 standard size Double Power Outlet

10 x 25 mm conduit knock-outs (2 on each side and 2 on the base)

Outlet Bracket for one 3-gang architrave type communications outlet