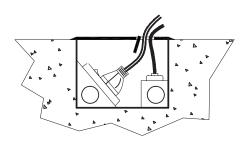

# FF0B-148S ASSEMBLY

Hinged lid 145 x 145 mm, screw fixes to steel box body

 $2\ x$  Cord exit ports - fold down when in use to allow cords to exit with main lid closed

Temporary lid - secure to box body during concrete pour to prevent ingress of slurry.