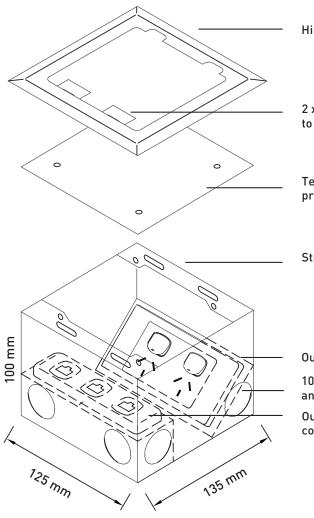

# FF0B-148S ASSEMBLY

Hinged lid 145 x 145 mm, screw fixes to steel box body

 $2\ x$  Cord exit ports - fold down when in use to allow cords to exit with main lid closed

Temporary lid - secure to box body during concrete pour to prevent ingress of slurry.

Steel Box Body 125 x 135 x 100 mm deep (nom)

Outlet Bracket for 1 standard size Double Power Outlet

10 x 25 mm conduit knock-outs (2 on each side and 2 on the base)

Outlet Bracket for one 3-gang architrave type communications outlet