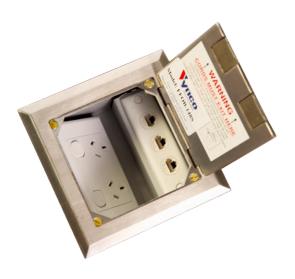

## **BEVELLED EDGE:**

Fits on top of flooring finish

**-LID SIZE:** 145 x 145 mm

**-BOX BODY SIZE:** 125 x 135 x 100 mm

-SUPPLIED WITH:

1 x Double Socket Outlet 1 x 3-Gang Architrave Plate

Data Modules Available on Request

Steel Box Body 125 x 135 x 100 mm deep (nom)

Outlet Bracket for 1 standard size Double Power Outlet

10 x 25 mm conduit knock-outs (2 on each side and 2 on the base)

Outlet Bracket for one 3-gang architrave type communications outlet