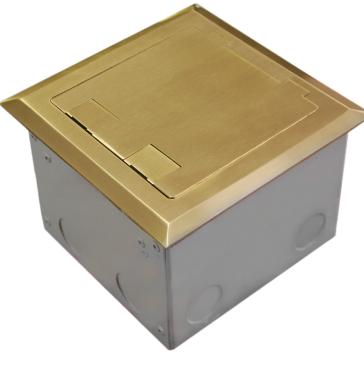

# FF0B-147S FL00R B0X

Compact and stylish solid brass look floorbox providing power to open plan areas. Two cord outlet ports fold into box to allow cables to exit when in use.

### **BRASS SURFACE LID**

#### **BEVELLED EDGE:**

Fits on top of flooring finish

**-LID SIZE:** 145 x 145 mm

**-BOX BODY SIZE:** 125 x 135 x 100 mm

-SUPPLIED WITH:

1 x Double Socket Outlet 1 x 3-Gang Architrave Plate

Data Modules Available on Request