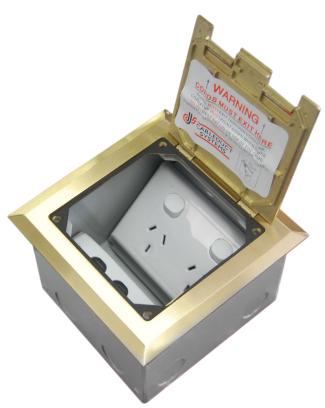

## FF0B-147S ASSEMBLY

Hinged lid 145 x 145 mm, screw fixes to steel box body

 $2\ x$  Cord exit ports - fold down when in use to allow cords to exit with main lid closed

Temporary lid - secure to box body during concrete pour to prevent ingress of slurry.

Steel Box Body 125 x 135 x 100 mm deep (nom)

Outlet Bracket for 1 standard size Double Power Outlet

10 x 25 mm conduit knock-outs (2 on each side and 2 on the base)

Outlet Bracket for one 3-gang architrave type communications outlet