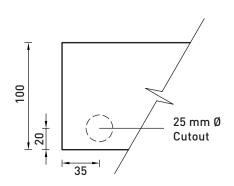

#### **BEVELLED EDGE:**

Fits on top of flooring finish

**-LID SIZE:** 145 x 145 mm

**-BOX BODY SIZE:** 125 x 135 x 100 mm

-SUPPLIED WITH:

1 x Double Socket Outlet 1 x 3-Gang Architrave Plate

Data Modules Available on Request

Steel Box Body 125 x 135 x 100 mm deep (nom)

Outlet Bracket for 1 standard size Double Power Outlet

10 x 25 mm conduit knock-outs (2 on each side and 2 on the base)

Outlet Bracket for one 3-gang architrave type communications outlet