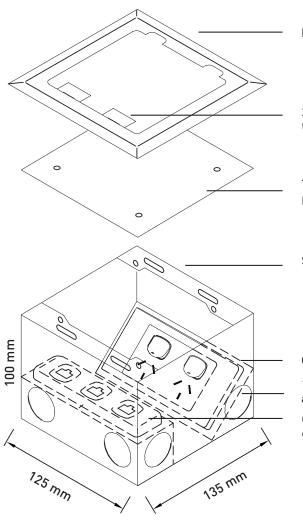

#### **BEVELLED EDGE:**

Fits on top of flooring finish

**-LID SIZE:** 145 x 145 mm

**-BOX BODY SIZE:** 125 x 135 x 100 mm

-SUPPLIED WITH:

1 x Double Socket Outlet 1 x 3-Gang Architrave Plate

Data Modules Available on Request

## FF0B-147S ASSEMBLY

Hinged lid 145 x 145 mm, screw fixes to steel box body

 $2\ x$  Cord exit ports - fold down when in use to allow cords to exit with main lid closed

Temporary lid - secure to box body during concrete pour to prevent ingress of slurry.

Steel Box Body 125 x 135 x 100 mm deep (nom)

Outlet Bracket for 1 standard size Double Power Outlet

10 x 25 mm conduit knock-outs (2 on each side and 2 on the base)

Outlet Bracket for one 3-gang architrave type communications outlet