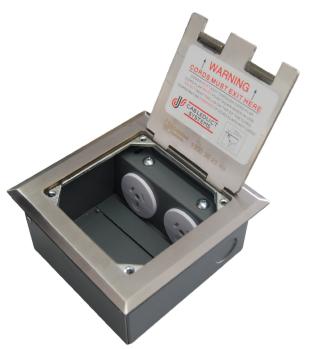

# FF0B-143 FL00R BOX

Compact and stylish solid stainless floorbox providing power to open plan areas. Two cord outlet ports fold into box to allow cables to exit when in use.

### **BEVELLED EDGE:**

Fits on top of flooring

**-LID SIZE:** 145 x 145 mm

**-BOX BODY SIZE:** 125 x 135 x 65 mm

-SUPPLIED WITH:

2 x Single 10A Auto Switched Sockets