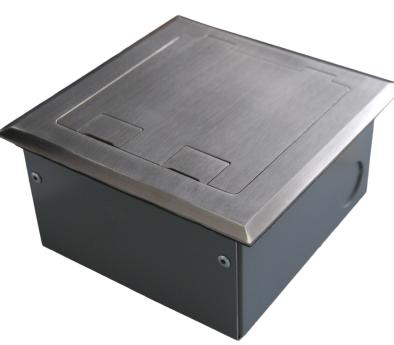

### **STAINLESS SURFACE LID**

### **BEVELLED EDGE:**

Fits on top of flooring

**-LID SIZE:** 145 x 145 mm

**-BOX BODY SIZE:** 125 x 135 x 65 mm

-SUPPLIED WITH:

2 x Single 10A Auto Switched Sockets