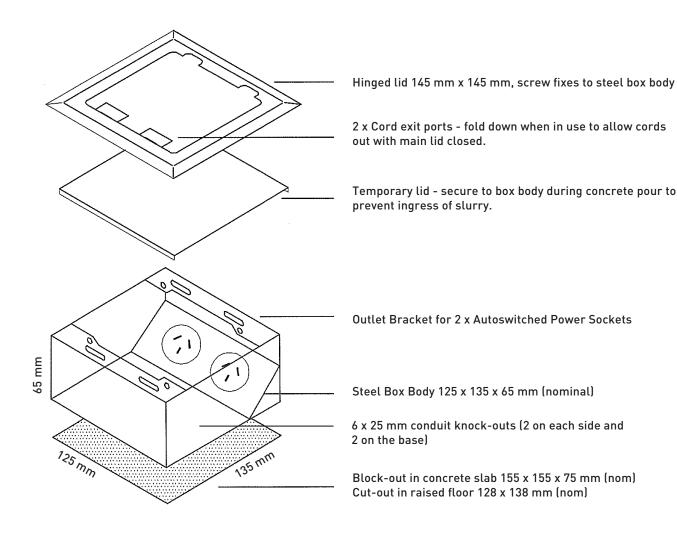

## FF0B-143 ASSEMBLY

All dimensions quoted are nominal only. Drawings, images and text are for illustrative purposes only and product details and dimensions are subject to change without notice.

This product is not suitable for use in wet areas, and is intended for use with fixed wiring only.

### **BEVELLED EDGE:**

Fits on top of flooring

**-LID SIZE:** 145 x 145 mm

**-BOX BODY SIZE:** 125 x 135 x 65 mm

-SUPPLIED WITH:

2 x Single 10A Auto Switched Sockets