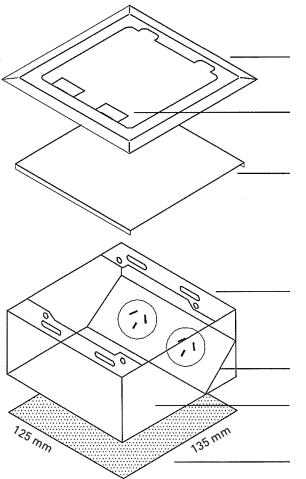

## FF0B-142 ASSEMBLY

Hinged lid 145 mm x 145 mm, screw fixes to steel box body

 $2\ x$  Cord exit ports - fold down when in use to allow cords out with main lid closed

Temporary lid - secure to box body during concrete pour to prevent ingress of slurry

Outlet Bracket for 2 x Autoswitched Power Sockets

Steel Box Body 125 x 135 x 65 mm (nominal)

6 x 25 mm conduit knock-outs (2 on each side and 2 on the base)

Block-out in concrete slab 155 x 155 x 75 mm (nom) Cut-out in raised floor 128 x 138 mm (nom)