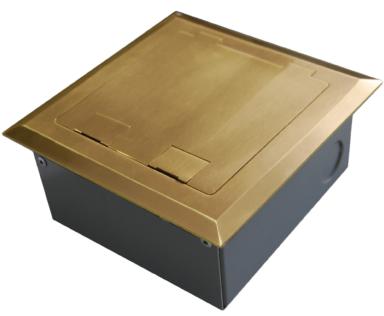

#### **BRASS SURFACE LID**

### **SOLID LID / SHALLOW BOX**

### **BEVELLED EDGE:**

Fits on top of flooring finish

**-LID SIZE:** 145 x 145 mm

**-BOX BODY SIZE:** 125 x 135 x 65 mm

-SUPPLIED WITH:

2 x Single 10A Auto Switched Sockets