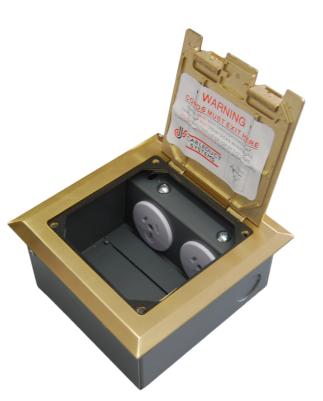

# FF0B-142 FL00R B0X

Compact and stylish solid brass look floorbox. Providing power to open plan areas. Two cord outlet ports fold into box to allow cables to exit when in use.

### **BEVELLED EDGE:**

Fits on top of flooring finish

**-LID SIZE:** 145 x 145 mm

**-BOX BODY SIZE:** 125 x 135 x 65 mm

-SUPPLIED WITH:

2 x Single 10A Auto Switched Sockets

## FF0B-142 ASSEMBLY

Hinged lid 145 mm x 145 mm, screw fixes to steel box body

 $2\ x$  Cord exit ports - fold down when in use to allow cords out with main lid closed

Temporary lid - secure to box body during concrete pour to prevent ingress of slurry