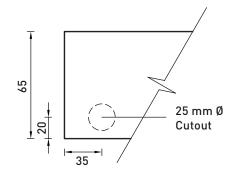

Outlet Bracket for 2 x Autoswitched Power Sockets

Steel Box Body 125 x 135 x 65 mm (nominal)

6 x 25 mm conduit knock-outs (2 on each side and 2 on the base)

Block-out in concrete slab 155 x 155 x 75 mm (nom) Cut-out in raised floor 128 x 138 mm (nom)