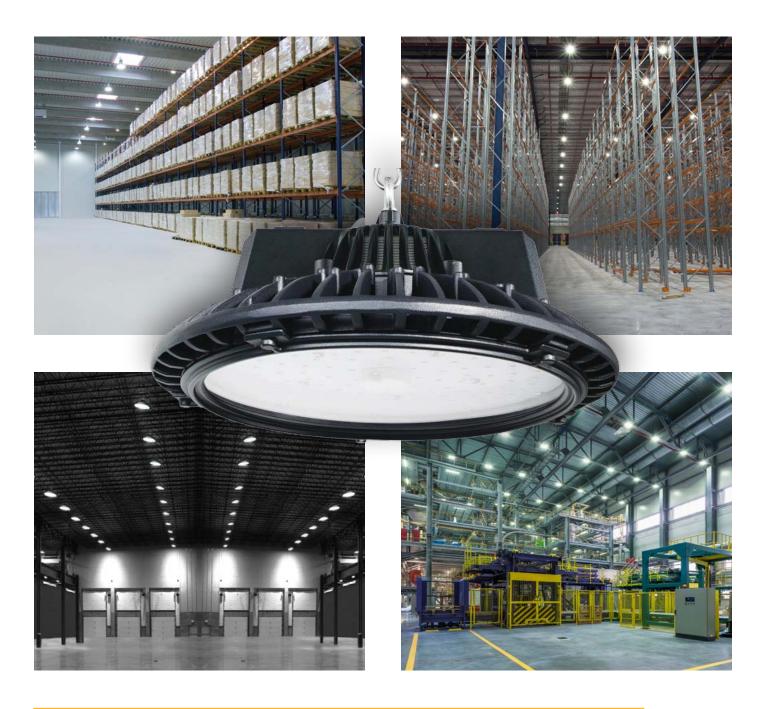

- Suitable for warehouses, production and logistics workshops, retail stores, amusement parks, indoor stadiums and public places, and other industrial and commercial lighting purposes.
- IP65
- Lumiled 3030 LED Chip: 216 chips for 150W, 276 chips for 200W, Meanwell Driver
- 4 Years Warranty