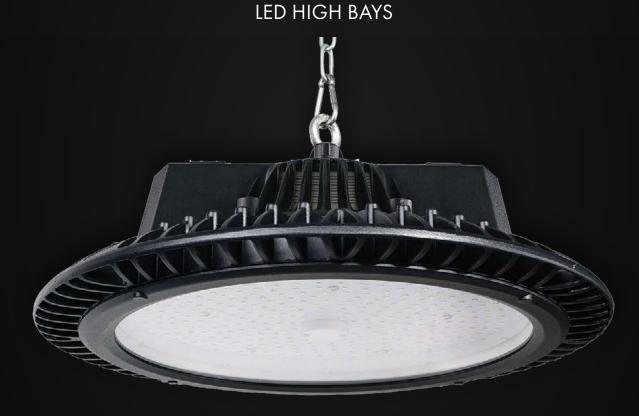

- 120 Lumens per Watt efficacy
- High performance thermal management design ensuring low LED junction temperature
- No UV and IR radiations
- 50,000Hr lifespan under normal conditions
- Acrylic Diffuser plate (not glass), can be used in supermarkets and other food related spaces.
- 1.5m flex and plug

- Suitable for warehouses, production and logistics workshops, retail stores, amusement parks, indoor stadiums and public places, and other industrial and commercial lighting purposes.
- IP65
- Lumiled 3030 LED Chip: 216 chips for 150W, 276 chips for 200W, Meanwell Driver
- 4 Years Warranty

-40°C ~ 50°C working temperature

Lumiled 3030 LED Chip: 216 chips for 150W, 276 chips for 200W, Meanwell Driver

High quality die-cast Aluminum heatsink, and durable powder painting surface treatment