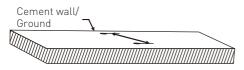

# INSTALLATION INSTRUCTIONS AND SPECIFICATIONS Stallone 'F' Range of LED Floodlights

Drill 2 holes in the cement wall/ground with electric drill.

3 Lock mounting bracket into the cement wall/ ground with plain washer, spring washer and nut.

2 Tap the screws into the holes as the sketch shows.

4 Connect the power wire and make insulation and water-proof processing. Please look at detail A at the wiring place.

Please connect wires as per appropriate color of power cords as shown in diagram.