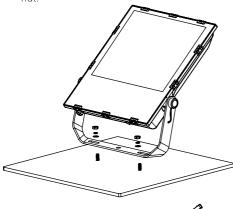

# INSTALLATION INSTRUCTIONS AND SPECIFICATIONS Stallone 'F' Range of LED Floodlights

Drill 2 holes in the cement wall/ground with electric drill.

3 Lock mounting bracket into the cement wall/ ground with plain washer, spring washer and nut.

2 Tap the screws into the holes as the sketch shows.

4 Connect the power wire and make insulation and water-proof processing. Please look at detail A at the wiring place.

Please connect wires as per appropriate color of power cords as shown in diagram.