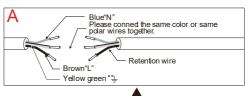

2 Tap the screws into the holes as the sketch shows.

4 Connect the power wire and make insulation and water-proof processing. Please look at detail A at the wiring place.

Please connect wires as per appropriate color of power cords as shown in diagram.