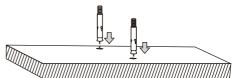

# INSTALLATION INSTRUCTIONS AND SPECIFICATIONS Stallone 'F' Range of LED Floodlights

Drill 2 holes in the cement wall/ground with electric drill.

3 Lock mounting bracket into the cement wall/ ground with plain washer, spring washer and nut.

2 Tap the screws into the holes as the sketch shows.

4 Connect the power wire and make insulation and water-proof processing. Please look at detail A at the wiring place.

Please connect wires as per appropriate color of power cords as shown in diagram.