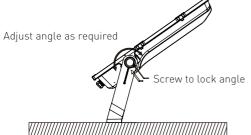

Loosen screws of lamp arm with spanner to adjust lamp body until the beam angle meet with customer's requirement, then lock the screws with spanner.

Luminaire can not be directly installed on the surface of ordinary flammable material in any circumstance.