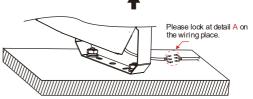

2 Tap the screws into the holes as the sketch shows.

4 Connect the power wire and make insulation and water-proof processing. Please look at detail A at the wiring place.

Please connect wires as per appropriate color of power cords as shown in diagram.