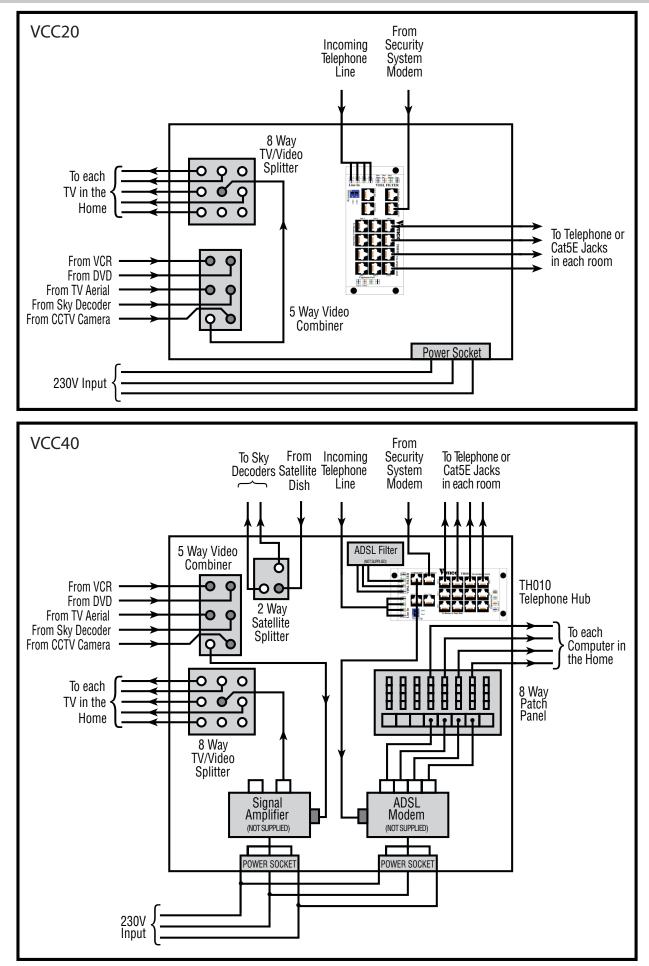

## Video and Communication Board

# VCC20 & VCC40

## **Typical Installations**



## VCC20 and VCC40 Installation

## Important Points.

- Plan your installation before starting.
  - TV, Phone and Data outlets in most rooms.
- A minimum of 2 Phone/Data and 2 TV/Video outlets is recommended.
- Plan for expansion or changing needs and install more outlets than required
- Use Cat 5 Cable to all Phone and Data outlets.
- Use Sky approved (Belden and TimesFibre) RG6 Cable to all TV, Video and Satellite outlets.
- Use Sky approved "F" Connectors and the correct crimping tools for all RG6 Connections.
- Joint failure is the most common cause of installation problems.Recommended minimum bend radius for cables.
- RG6 Cable 70mm radius.
  - Cat 5 Cable 20mm radius.
- All signals from the DVD and Video to the Board need to be modulated.
- Only use a "110 Tool" to punch down all