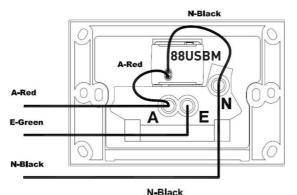

88USBM fitted to an extra switch socket

^^^^^

**NOTE:** Wire socket and USB before inserting USB module into plate

88USBM fitted to a wall plate (

NOTE: The 88USBM product must be fitted to a wall plate and installed in a suitable enclosure (mounting block or flush box). The input wires are only intended as internal wiring and should not be accessible in use. The product must be protected by an accessible Isolator or MCB.