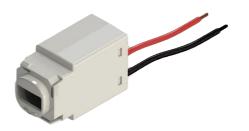

## 88USBM USB POWER MODULE

| SPECIFICATIONS           | VYNCO 88USBM                                                                                                                                            |
|--------------------------|---------------------------------------------------------------------------------------------------------------------------------------------------------|
| Supply Voltage Range     | 220-240Va.c. 50Hz                                                                                                                                       |
| Nominal Output Voltage   | 5.0 V d.c. +- 5%                                                                                                                                        |
| Nominal Output Current   | 2.1A at 5.0V d.c.                                                                                                                                       |
| Standby Power            | Less than 1.0mA.                                                                                                                                        |
| Wall Plate compatibility | Fits all common Vynco, Logix, Fusion and Clipsal Wall Plates.<br>Up to 4 USB Modules in a Switch Plate and in the Switch space on extra Switch Sockets. |
| Usage                    | Charging Portable USB Power Devices only.  DO NOT use for Data transmission.                                                                            |
| Suitable for charging    | All USB devices – Tablets, Smartphones, MP3/MP4 Players, e-Readers.                                                                                     |
| Operating temperature    | Range 5° – 40°C                                                                                                                                         |
| Humidity                 | Indoor use only – 15 to 85% Non Condensing                                                                                                              |
| Wire Size                | 2 x 0.75mm²                                                                                                                                             |
| Complies With            | AS/NZS60950.1 :2011 + A1:2012                                                                                                                           |
| Repair                   | This product does not contain user serviceable parts.                                                                                                   |

88USBM fitted to an extra switch socket

^^^^^

**NOTE:** Wire socket and USB before inserting USB module into plate

88USBM fitted to a wall plate (

NOTE: The 88USBM product must be fitted to a wall plate and installed in a suitable enclosure (mounting block or flush box). The input wires are only intended as internal wiring and should not be accessible in use. The product must be protected by an accessible Isolator or MCB.