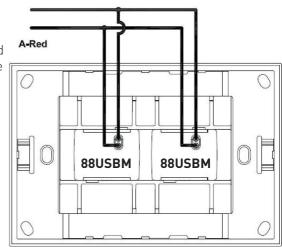

88USBM fitted to an extra switch socket

^^^^^

**NOTE:** Wire socket and USB before inserting USB module into plate

88USBM fitted to a wall plate (

NOTE: The 88USBM product must be fitted to a wall plate and installed in a suitable enclosure (mounting block or flush box). The input wires are only intended as internal wiring and should not be accessible in use. The product must be protected by an accessible Isolator or MCB.