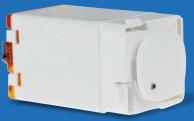

## 88DP PUSH BUTTON DIMMER

Discover a new era of lighting control with our latest Push Button Dimmer Module, featuring cutting-edge technology and intuitive design.

Combine with the new 88SPM for 2 Way switching.