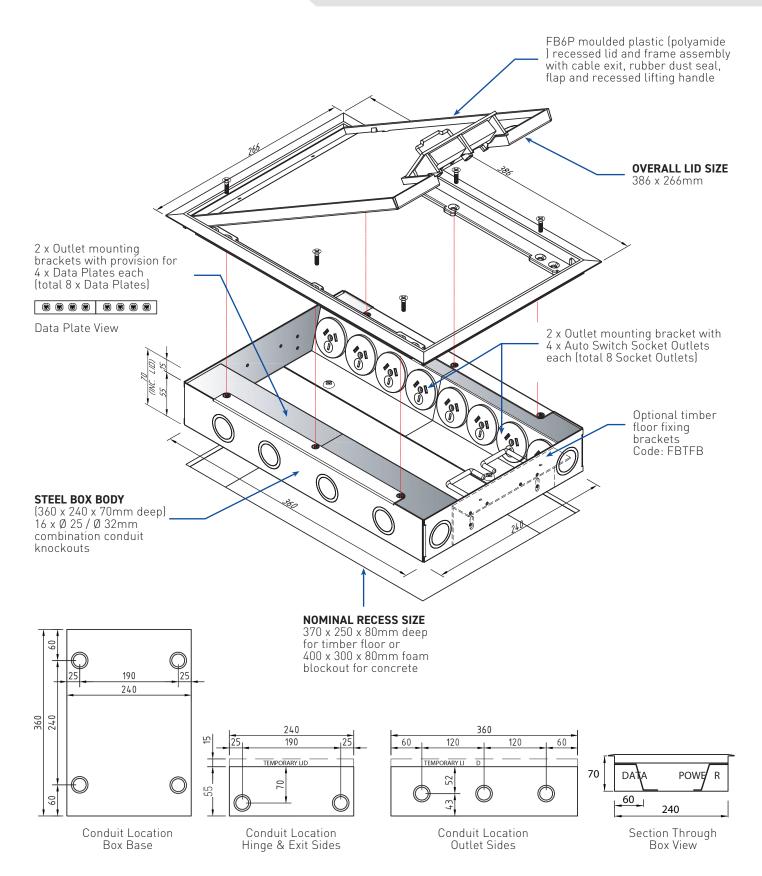

## FB6P70 / SHALLOW FLOOR BOX WITH REBATED POLYMIDE LID

#### **FEATURES**

- Robust large capacity shallow floor box with reversible low profile lid
- Large capacity cable exit flap with retracting handle
- Modular box body and lid design, interchangeable with stainless and other lids in the floor box range

| FB6P70               |                                         |
|----------------------|-----------------------------------------|
| Capacity (Power)     | 8 x Auto Switched<br>Socket Outlets     |
| Capacity (Data)      | 8 x Data Mounts                         |
| Box Size (L x W x D) | 360 x 240 x 70mm                        |
| Box Material         | Powder Coated Steel                     |
| Lid Size (L x W)     | 386 x 266mm                             |
| Lid Finish           | Grey                                    |
| Lid Material         | Polymide                                |
| Lid Style            | Surface, Beveled Edge,<br>Rebated (7mm) |