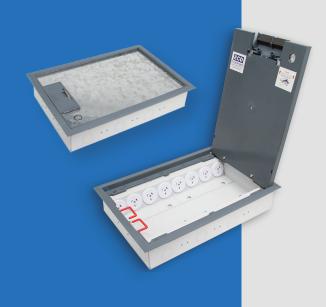

## FB6P70 / SHALLOW FLOOR BOX WITH REBATED POLYMIDE LID

#### **FEATURES**

- Robust large capacity shallow floor box with reversible low profile lid
- Large capacity cable exit flap with retracting handle
- Modular box body and lid design, interchangeable with stainless and other lids in the floor box range

| FB6P70               |                                         |
|----------------------|-----------------------------------------|
| Capacity (Power)     | 8 x Auto Switched<br>Socket Outlets     |
| Capacity (Data)      | 8 x Data Mounts                         |
| Box Size (L x W x D) | 360 x 240 x 70mm                        |
| Box Material         | Powder Coated Steel                     |
| Lid Size (L x W)     | 386 x 266mm                             |
| Lid Finish           | Grey                                    |
| Lid Material         | Polymide                                |
| Lid Style            | Surface, Beveled Edge,<br>Rebated (7mm) |