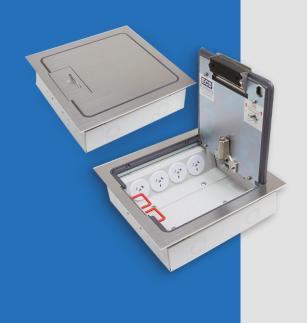

# FB4SQF70 / FLUSH SHALLOW FLOORBOX WITH STAINLESS STEEL LID

#### **FEATURES**

- Large capacity cable exit flap, with retracting lifting handle
- "Cable Shield" frame assembly
- Soft close lid with option to fit cam lock
- Cable retainer for easy cable management

| FB4SQF70             |                                     |
|----------------------|-------------------------------------|
| Capacity (Power)     | 4 x Auto Switched<br>Socket Outlets |
| Capacity (Data)      | 6 x Data Mounts                     |
| Suitable (Data)      | Cat 6A Cabling                      |
| Box Size (L x W x D) | 240 x 240 x 70mm                    |
| Box Material         | Powder Coated Steel                 |
| Supplied With        | 1 x Temporary Construction Lid      |
| Lid Size (L x W)     | 266 x 266mm                         |
| Lid Material         | 304 Stainless Steel                 |
| Lid Style            | Flush, Square Edged                 |
|                      |                                     |