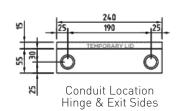

| FB4SQF70             |                                     |
|----------------------|-------------------------------------|
| Capacity (Power)     | 4 x Auto Switched<br>Socket Outlets |
| Capacity (Data)      | 6 x Data Mounts                     |
| Suitable (Data)      | Cat 6A Cabling                      |
| Box Size (L x W x D) | 240 x 240 x 70mm                    |
| Box Material         | Powder Coated Steel                 |
| Supplied With        | 1 x Temporary Construction Lid      |
| Lid Size (L x W)     | 266 x 266mm                         |
| Lid Material         | 304 Stainless Steel                 |
| Lid Style            | Flush, Square Edged                 |
|                      |                                     |