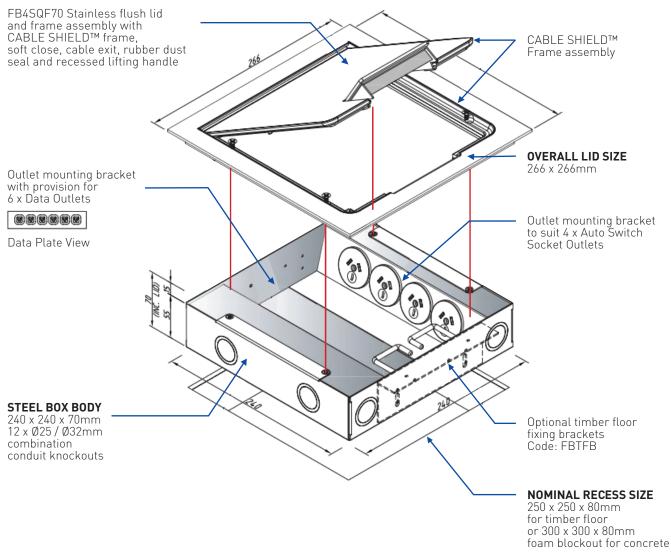

# FB4SQF70 / FLUSH SHALLOW FLOORBOX WITH STAINLESS STEEL LID

#### **FEATURES**

- Large capacity cable exit flap, with retracting lifting handle
- "Cable Shield" frame assembly
- Soft close lid with option to fit cam lock
- Cable retainer for easy cable management

| FB4SQF70             |                                     |
|----------------------|-------------------------------------|
| Capacity (Power)     | 4 x Auto Switched<br>Socket Outlets |
| Capacity (Data)      | 6 x Data Mounts                     |
| Suitable (Data)      | Cat 6A Cabling                      |
| Box Size (L x W x D) | 240 x 240 x 70mm                    |
| Box Material         | Powder Coated Steel                 |
| Supplied With        | 1 x Temporary Construction Lid      |
| Lid Size (L x W)     | 266 x 266mm                         |
| Lid Material         | 304 Stainless Steel                 |
| Lid Style            | Flush, Square Edged                 |
|                      |                                     |