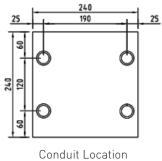

| FB4SQF70             |                                     |
|----------------------|-------------------------------------|
| Capacity (Power)     | 4 x Auto Switched<br>Socket Outlets |
| Capacity (Data)      | 6 x Data Mounts                     |
| Suitable (Data)      | Cat 6A Cabling                      |
| Box Size (L x W x D) | 240 x 240 x 70mm                    |
| Box Material         | Powder Coated Steel                 |
| Supplied With        | 1 x Temporary Construction Lid      |
| Lid Size (L x W)     | 266 x 266mm                         |
| Lid Material         | 304 Stainless Steel                 |
| Lid Style            | Flush, Square Edged                 |
|                      |                                     |