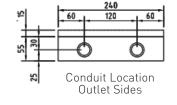

| FB4SQF70             |                                     |
|----------------------|-------------------------------------|
| Capacity (Power)     | 4 x Auto Switched<br>Socket Outlets |
| Capacity (Data)      | 6 x Data Mounts                     |
| Suitable (Data)      | Cat 6A Cabling                      |
| Box Size (L x W x D) | 240 x 240 x 70mm                    |
| Box Material         | Powder Coated Steel                 |
| Supplied With        | 1 x Temporary Construction Lid      |
| Lid Size (L x W)     | 266 x 266mm                         |
| Lid Material         | 304 Stainless Steel                 |
| Lid Style            | Flush, Square Edged                 |
|                      |                                     |