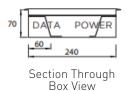

| FB4SQF70             |                                     |
|----------------------|-------------------------------------|
| Capacity (Power)     | 4 x Auto Switched<br>Socket Outlets |
| Capacity (Data)      | 6 x Data Mounts                     |
| Suitable (Data)      | Cat 6A Cabling                      |
| Box Size (L x W x D) | 240 x 240 x 70mm                    |
| Box Material         | Powder Coated Steel                 |
| Supplied With        | 1 x Temporary Construction Lid      |
| Lid Size (L x W)     | 266 x 266mm                         |
| Lid Material         | 304 Stainless Steel                 |
| Lid Style            | Flush, Square Edged                 |
|                      |                                     |