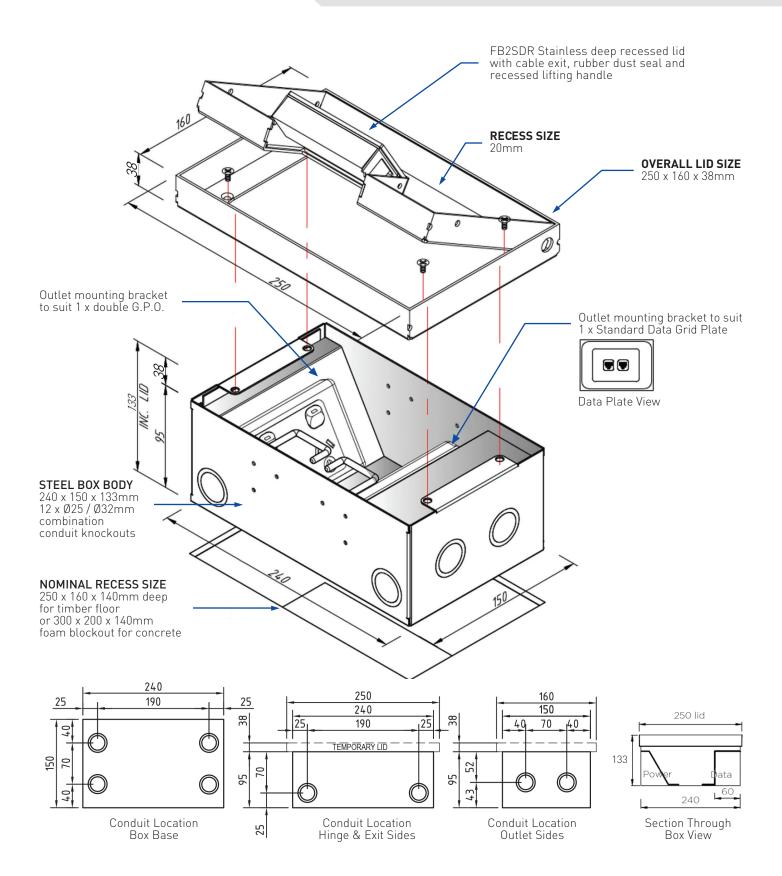

## FB2SDR / FLUSH DEEP FLOORBOX WITH STAINLESS STEEL REBATED LID

### **FEATURES**

- Large capacity cable exit flap, with retracting lifting handle
- 304 Stainless Steel Lid

| FB2SDR               |                                             |
|----------------------|---------------------------------------------|
| Capacity (Power)     | 1 x Standard Double<br>Socket Outlet        |
| Capacity (Data)      | 1 x Standard Double<br>Data Plate           |
| Suitable for (Data)  | Cat 6A cabling                              |
| Box Size (L x W x D) | 240 x 150 x 133mm                           |
| Box Material         | Powdercoated Steel                          |
| Supplied with        | 1 x Temporary Construction Lid              |
| Lid Size (L x W x D) | 250 x 160 x 38mm                            |
| Lid Material         | 304 Stainless Steel                         |
| Lid Style            | Flush, Square Edged,<br>Rebated (20mm Deep) |