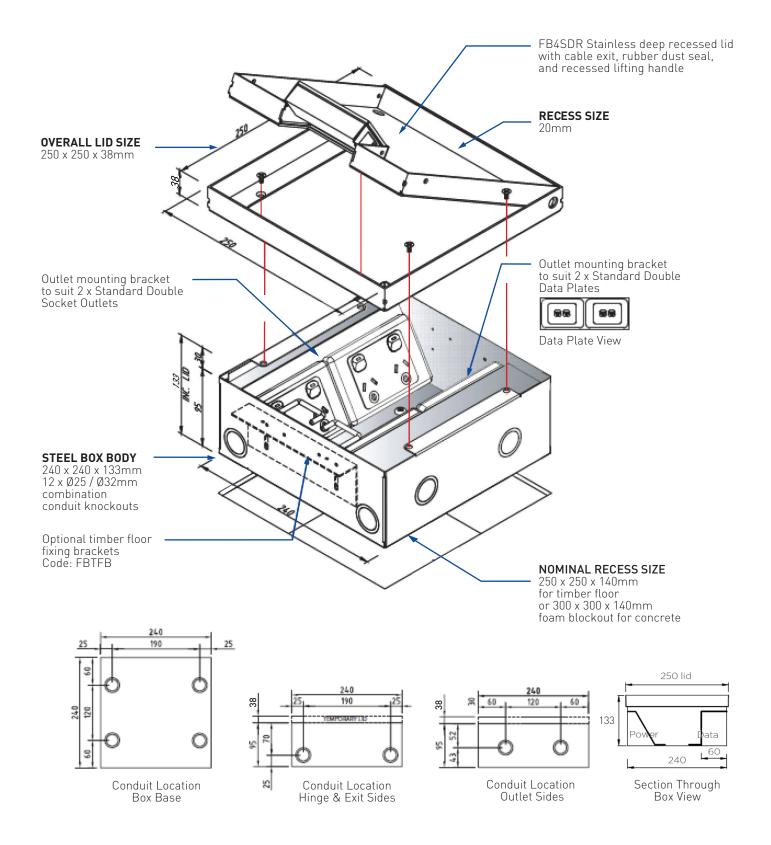

## FB4SDR / FLUSH DEEP FLOORBOX WITH STAINLESS STEEL REBATED LID

### **FEATURES**

- Large capacity cable exit flap, with retracting lifting handle
- 304 Stainless steel lid

| FB4SDR               |                                             |
|----------------------|---------------------------------------------|
| Capacity (Power)     | 2 x Standard Double<br>Socket Outlets       |
| Capacity (Data)      | 2 x Standard Double<br>Data Plates          |
| Suitable for (Data)  | Cat 6A cabling                              |
| Box Size (L x W x D) | 240 x 240 x 133mm                           |
| Box Material         | Powder Coated Steel                         |
| Supplied with        | 1 x Temporary Construction Lid              |
| Lid Size (L x W x D) | 250 x 250 x 38mm Rebated                    |
| Lid Material         | 304 Stainless Steel                         |
| Lid Style            | Flush, Square Edged,<br>Rebated (20mm Deep) |