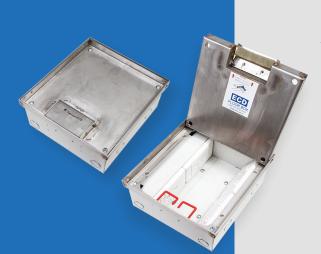

## FB4SDR / FLUSH DEEP FLOORBOX WITH STAINLESS STEEL REBATED LID

### **FEATURES**

- Large capacity cable exit flap, with retracting lifting handle
- 304 Stainless steel lid

| FB4SDR               |                                             |
|----------------------|---------------------------------------------|
| Capacity (Power)     | 2 x Standard Double<br>Socket Outlets       |
| Capacity (Data)      | 2 x Standard Double<br>Data Plates          |
| Suitable for (Data)  | Cat 6A cabling                              |
| Box Size (L x W x D) | 240 x 240 x 133mm                           |
| Box Material         | Powder Coated Steel                         |
| Supplied with        | 1 x Temporary Construction Lid              |
| Lid Size (L x W x D) | 250 x 250 x 38mm Rebated                    |
| Lid Material         | 304 Stainless Steel                         |
| Lid Style            | Flush, Square Edged,<br>Rebated (20mm Deep) |