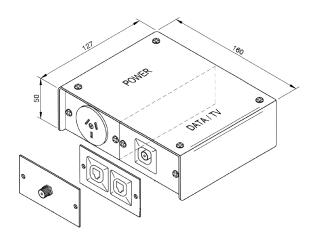

## AFB3510A2DBK / BLACK ABOVE FLOOR BOX

#### **FEATURES**

- Strong powder coat steel low profile box construction
- Suitable for mounting on both floor and bench applications
- Other powder coat colours available on request

| AFB3510A2DBK         |                                    |
|----------------------|------------------------------------|
| Capacity (Data)      | 2 x Data Mounts                    |
| Capacity (Power)     | 1 x Auto Switched<br>Socket Outlet |
| Box Size (L x W x D) | 50 x 160 x 127mm                   |
| Box Type             | Above Floor                        |
| Box Finish           | Black Powder Coated                |
| Box Material         | Steel                              |
| Lid Material         | Powder Coated Steel                |