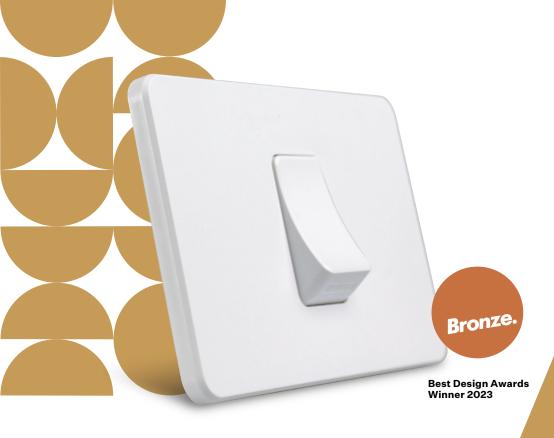

## **MOVE TO THE VILLAGE**

Engineering excellence meets elegant design in the Vynco Village range.

With it's extra large, easy to identify switch and specially designed easy to use rocker, the Village range is perfect for people with reduced or impaired visual and motor skills, or when it suits a design brief. Designed to match the Metro range's clean lines and elegant curves, Village also makes it easy to create a cohesive interior aesthetic without having to sacrifice functionality.