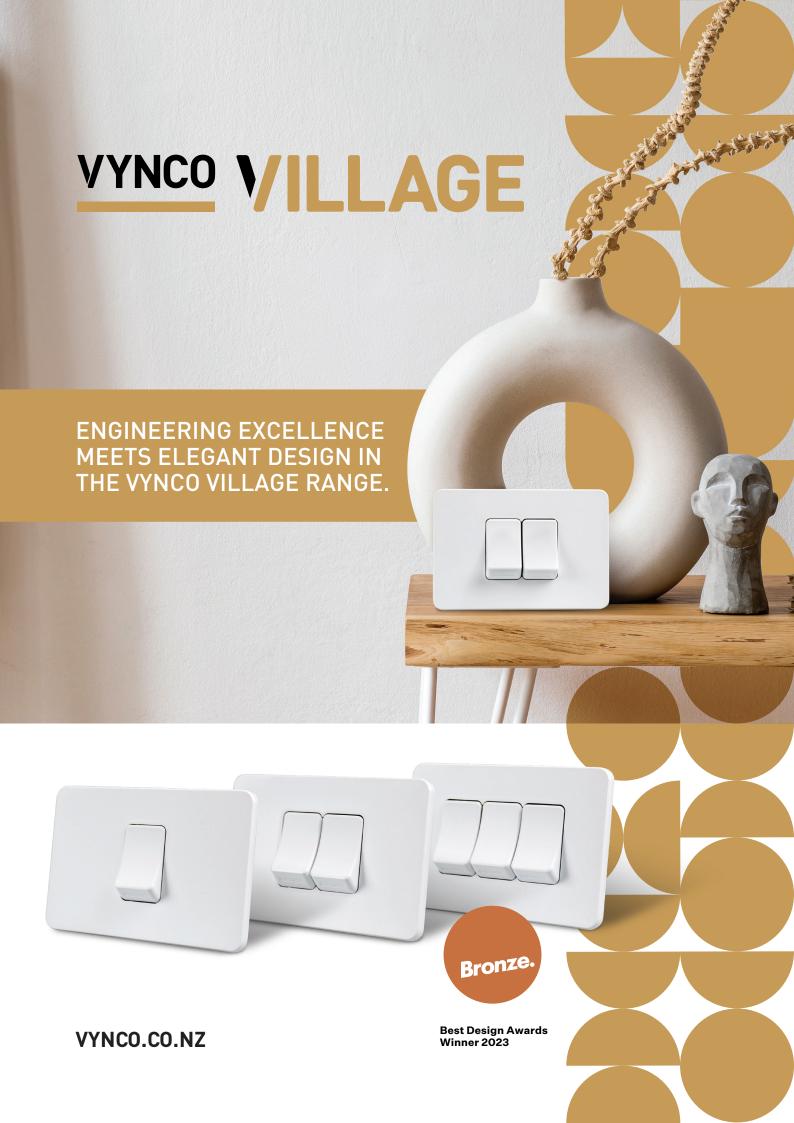

## **MOVE TO THE VILLAGE**

Engineering excellence meets elegant design in the Vynco Village range.

With it's extra large, easy to identify switch and specially designed easy to use rocker, the Village range is perfect for people with reduced or impaired visual and motor skills, or when it suits a design brief. Designed to match the Metro range's clean lines and elegant curves, Village also makes it easy to create a cohesive interior aesthetic without having to sacrifice functionality.

The Vynco Village range is proudly researched and designed right here in New Zealand by Vynco's in-house R&D team.

**COMPLEMENTS THE METRO RANGE** 