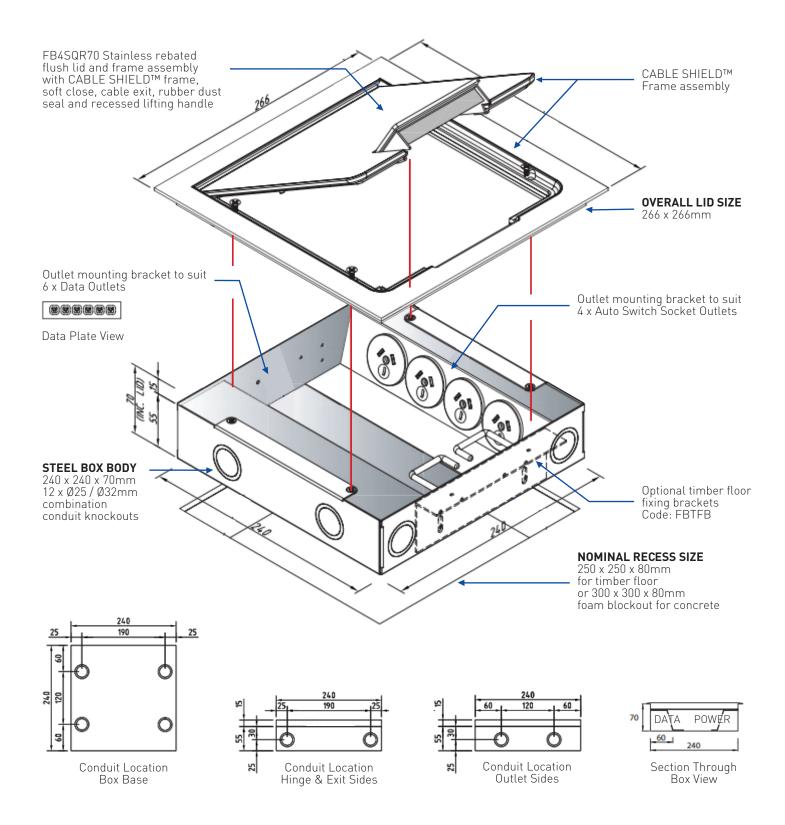

### FB4SQR70/FLUSH SHALLOW FLOORBOX WITH STAINLESS STEEL REBATED LID

#### **FEATURES**

- Large capacity cable exit flap, with retracting lifting handle
- "Cable Shield" frame assembly
- Soft close lid with option to fit cam lock
- Cable retainer for easy cable management

| FB4SQR70             |                                            |
|----------------------|--------------------------------------------|
| Capacity (Power)     | 4 x Auto Switched<br>Socket Outlets        |
| Capacity (Data)      | 6 x Data Mounts                            |
| Suitable (Data)      | Cat 6A Cabling                             |
| Box Size (L x W x D) | 240 x 240 x 70mm                           |
| Box Material         | Powder Coated Steel                        |
| Supplied With        | 1 x Temporary Construction Lid             |
| Lid Size (L x W)     | 266 x 266mm                                |
| Lid Material         | 304 Stainless Steel                        |
| Lid Style            | Flush, Square Edged,<br>Rebated (6mm Deep) |