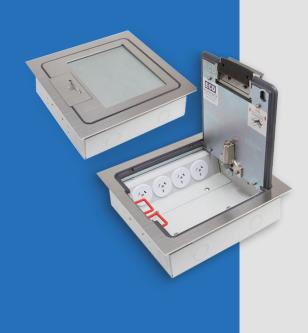

### FB4SQR70/FLUSH SHALLOW FLOORBOX WITH STAINLESS STEEL REBATED LID

#### **FEATURES**

- Large capacity cable exit flap, with retracting lifting handle
- "Cable Shield" frame assembly
- Soft close lid with option to fit cam lock
- Cable retainer for easy cable management

| FB4SQR70             |                                            |
|----------------------|--------------------------------------------|
| Capacity (Power)     | 4 x Auto Switched<br>Socket Outlets        |
| Capacity (Data)      | 6 x Data Mounts                            |
| Suitable (Data)      | Cat 6A Cabling                             |
| Box Size (L x W x D) | 240 x 240 x 70mm                           |
| Box Material         | Powder Coated Steel                        |
| Supplied With        | 1 x Temporary Construction Lid             |
| Lid Size (L x W)     | 266 x 266mm                                |
| Lid Material         | 304 Stainless Steel                        |
| Lid Style            | Flush, Square Edged,<br>Rebated (6mm Deep) |