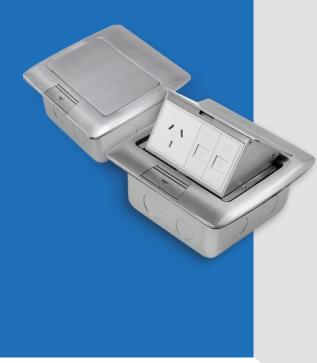

## FB123 / POP-UP OUTLET DESK BOX

### FEATURES

- Pop them up when you need them tuck them away when you don't
- Suitable for installation within board room tables, desks, and counters. Not recommended for high use areas when in ground.
- Soft action opening
- Compact and stylish

| FB123                |                                 |
|----------------------|---------------------------------|
| Capacity (Power)     | 1 x Auto Switched Socket Outlet |
| Capacity (Data)      | 2 x Data Mounts*                |
| Box Size (L x W x D) | 120 x 120 x 63mm                |
| Lid Size (L x W)     | 155 x 145mm                     |
| Lid Material         | Satin Alloy                     |
| Lid Style            | Surface, Bevelled Edge          |