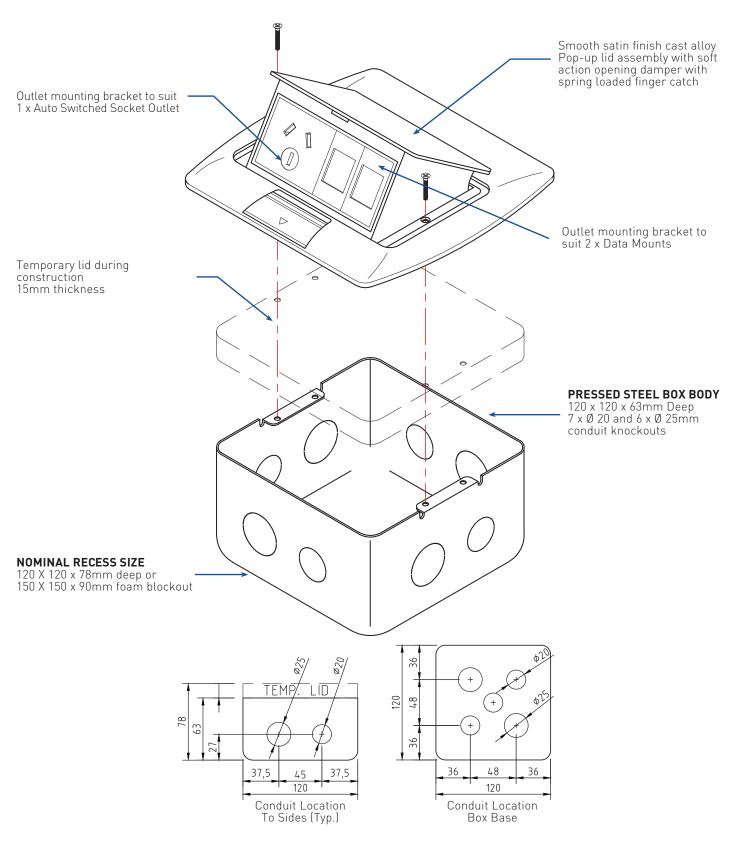

## FB123 / POP-UP OUTLET DESK BOX

### FEATURES

- Pop them up when you need them tuck them away when you don't
- Suitable for installation within board room tables, desks, and counters. Not recommended for high use areas when in ground.
- Soft action opening
- Compact and stylish

| FB123                |                                 |
|----------------------|---------------------------------|
| Capacity (Power)     | 1 x Auto Switched Socket Outlet |
| Capacity (Data)      | 2 x Data Mounts*                |
| Box Size (L x W x D) | 120 x 120 x 63mm                |
| Lid Size (L x W)     | 155 x 145mm                     |
| Lid Material         | Satin Alloy                     |
| Lid Style            | Surface, Bevelled Edge          |

\* Assess suitability prior to installation to ensure data space is sufficient.