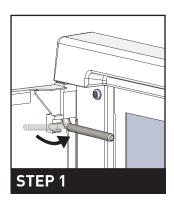

6051



# **INSTALLATION INSTRUCTIONS**

# VM17 / VM17L - 17 WAY DISTRIBUTION BOARD

| EARTH AND NEUTRAL BUSBAR LAYOUT |             |                |                      |                      |  |  |
|---------------------------------|-------------|----------------|----------------------|----------------------|--|--|
|                                 | Material    | Number of Bars | Double Screw Tunnels | Single Screw Tunnels |  |  |
| Earth Bar                       | Brass steel | 1              | 3                    | 12                   |  |  |
| Neutral Bar                     | Brass steel | 1              | 2                    | 8                    |  |  |
| RCD Neutral Bar                 | Brass steel | 3              | 1                    | 3                    |  |  |





# **REMOVING DOOR**

#### STEP

Rotate top pin 90°.

## STEP 2

Slide pin down to release door. There is no need to remove pin completely.

# STEP 3

Lift and remove door.





# FITTING DIAGRAM

To fit into wall cavity, fold out tabs to set height of enclosure onto studs.