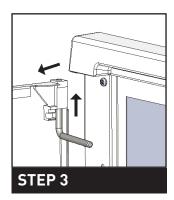

|  |  |
|---------------------------------|-------------|----------------|----------------------|----------------------|--|--|
|                                 | Material    | Number of Bars | Double Screw Tunnels | Single Screw Tunnels |  |  |
| Earth Bar                       | Brass steel | 1              | 3                    | 12                   |  |  |
| Neutral Bar                     | Brass steel | 1              | 2                    | 8                    |  |  |
| RCD Neutral Bar                 | Brass steel | 3              | 1                    | 3                    |  |  |





# **REMOVING DOOR**

#### STEP

Rotate top pin 90°.

## STEP 2

Slide pin down to release door. There is no need to remove pin completely.

# STEP 3

Lift and remove door.





# FITTING DIAGRAM

To fit into wall cavity, fold out tabs to set height of enclosure onto studs.