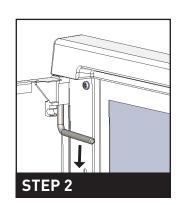

## STEP 2

Slide pin down to release door. There is no need to remove pin completely.