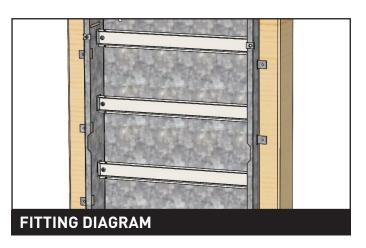

# FITTING DIAGRAM

To fit into wall cavity, fold out tabs to set height of enclosure onto studs.