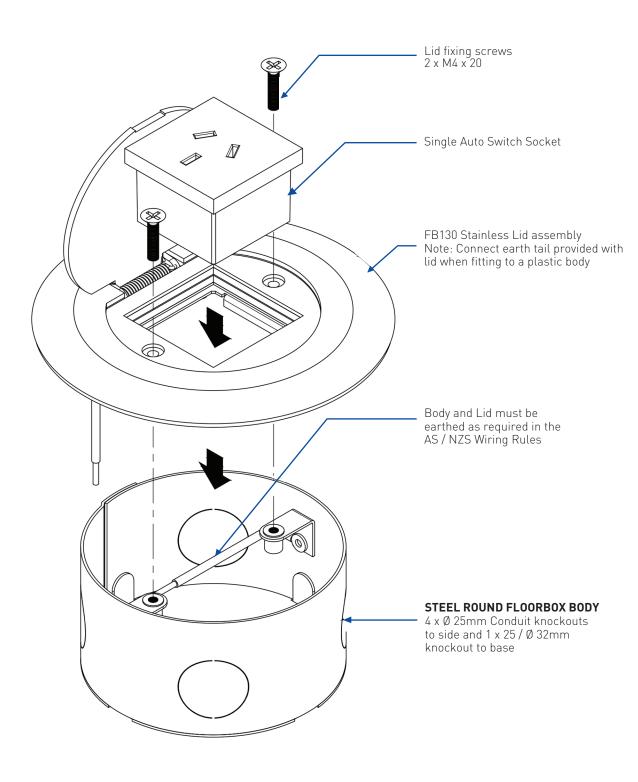

## FB130 / FLUSH DEEP FLOORBOX WITH STAINLESS STEEL LID

#### **FEATURES**

- Compact and stylish
- Ideal replacement for existing circular plastic and cast floor boxes
- 304 Stainless Steel Lid

| FB130                |                                    |
|----------------------|------------------------------------|
| Capacity (Power)     | 1 x Auto Switched<br>Socket Outlet |
| Box Size (L x W x D) | Ø 95 x 53mm                        |
| Box Material         | Powder Coated Steel                |
| Lid Size             | Ø130mm                             |
| Lid Material         | 304 Stainless Steel                |
| Lid Style            | Surface, Bevelled Edge             |