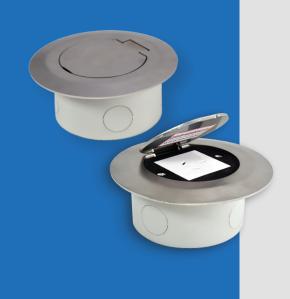

## FB130 / FLUSH DEEP FLOORBOX WITH STAINLESS STEEL LID

#### **FEATURES**

- Compact and stylish
- Ideal replacement for existing circular plastic and cast floor boxes
- 304 Stainless Steel Lid

| FB130                |                                    |
|----------------------|------------------------------------|
| Capacity (Power)     | 1 x Auto Switched<br>Socket Outlet |
| Box Size (L x W x D) | Ø 95 x 53mm                        |
| Box Material         | Powder Coated Steel                |
| Lid Size             | Ø130mm                             |
| Lid Material         | 304 Stainless Steel                |
| Lid Style            | Surface, Bevelled Edge             |