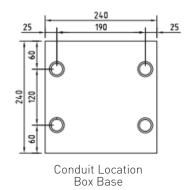

| FB4SQR               |                                            |
|----------------------|--------------------------------------------|
| Capacity (Power)     | 2 x Standard Double<br>Socket Outlet       |
| Capacity (Data)      | 2 x Standard Double<br>Data Plates         |
| Suitable (Data)      | Cat 6A Cabling                             |
| Box Size (L x W x D) | 240 x 240 x 110mm                          |
| Box Material         | Powder Coated Steel                        |
| Supplied With        | 1 x Temporary Construction Lid             |
| Lid Size (L x W)     | 266 x 266mm                                |
| Lid Material         | 304 Stainless Steel                        |
| Lid Style            | Flush, Square Edged,<br>Rebated (6mm Deep) |