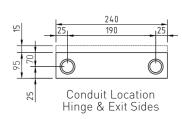

| FB4SQR               |                                            |
|----------------------|--------------------------------------------|
| Capacity (Power)     | 2 x Standard Double<br>Socket Outlet       |
| Capacity (Data)      | 2 x Standard Double<br>Data Plates         |
| Suitable (Data)      | Cat 6A Cabling                             |
| Box Size (L x W x D) | 240 x 240 x 110mm                          |
| Box Material         | Powder Coated Steel                        |
| Supplied With        | 1 x Temporary Construction Lid             |
| Lid Size (L x W)     | 266 x 266mm                                |
| Lid Material         | 304 Stainless Steel                        |
| Lid Style            | Flush, Square Edged,<br>Rebated (6mm Deep) |