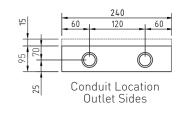

| FB4SQR               |                                            |
|----------------------|--------------------------------------------|
| Capacity (Power)     | 2 x Standard Double<br>Socket Outlet       |
| Capacity (Data)      | 2 x Standard Double<br>Data Plates         |
| Suitable (Data)      | Cat 6A Cabling                             |
| Box Size (L x W x D) | 240 x 240 x 110mm                          |
| Box Material         | Powder Coated Steel                        |
| Supplied With        | 1 x Temporary Construction Lid             |
| Lid Size (L x W)     | 266 x 266mm                                |
| Lid Material         | 304 Stainless Steel                        |
| Lid Style            | Flush, Square Edged,<br>Rebated (6mm Deep) |