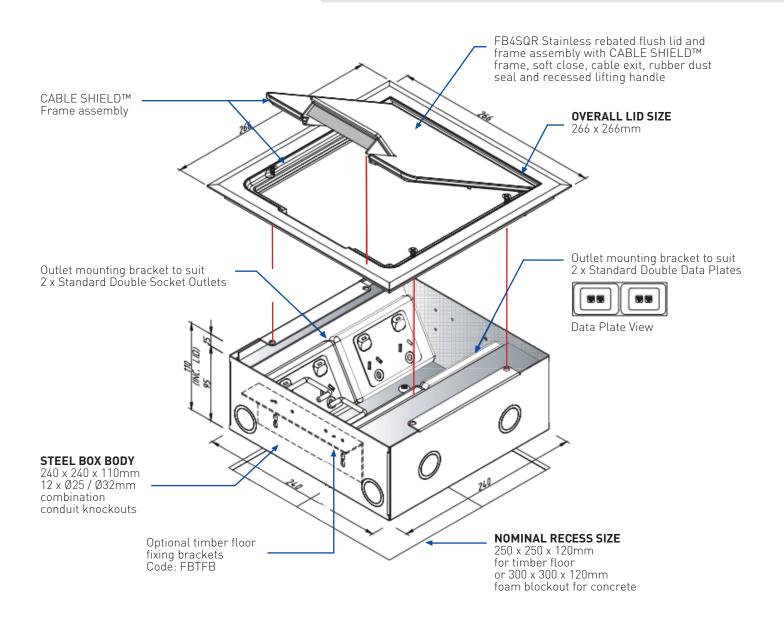

# FB4SQR / FLUSH DEEP FLOORBOX WITH STAINLESS STEEL LID

### **FEATURES**

- Large capacity cable exit flap, with retracting lifting handle
- "Cable Shield" frame assembly
- Soft close lid with option to fit cam lock
- Cable retainer for easy cable management

| FB4SQR               |                                            |
|----------------------|--------------------------------------------|
| Capacity (Power)     | 2 x Standard Double<br>Socket Outlet       |
| Capacity (Data)      | 2 x Standard Double<br>Data Plates         |
| Suitable (Data)      | Cat 6A Cabling                             |
| Box Size (L x W x D) | 240 x 240 x 110mm                          |
| Box Material         | Powder Coated Steel                        |
| Supplied With        | 1 x Temporary Construction Lid             |
| Lid Size (L x W)     | 266 x 266mm                                |
| Lid Material         | 304 Stainless Steel                        |
| Lid Style            | Flush, Square Edged,<br>Rebated (6mm Deep) |