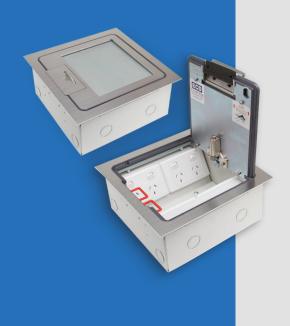

# FB4SQR / FLUSH DEEP FLOORBOX WITH STAINLESS STEEL LID

### **FEATURES**

- Large capacity cable exit flap, with retracting lifting handle
- "Cable Shield" frame assembly
- Soft close lid with option to fit cam lock
- Cable retainer for easy cable management