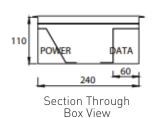

| FB4SQR               |                                            |
|----------------------|--------------------------------------------|
| Capacity (Power)     | 2 x Standard Double<br>Socket Outlet       |
| Capacity (Data)      | 2 x Standard Double<br>Data Plates         |
| Suitable (Data)      | Cat 6A Cabling                             |
| Box Size (L x W x D) | 240 x 240 x 110mm                          |
| Box Material         | Powder Coated Steel                        |
| Supplied With        | 1 x Temporary Construction Lid             |
| Lid Size (L x W)     | 266 x 266mm                                |
| Lid Material         | 304 Stainless Steel                        |
| Lid Style            | Flush, Square Edged,<br>Rebated (6mm Deep) |