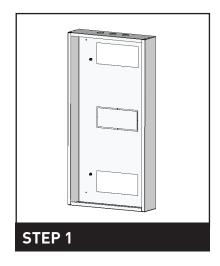

#### STFP 1

Remove cable knockouts as required. Securely fix the VMCC surface mount kit to the wall.