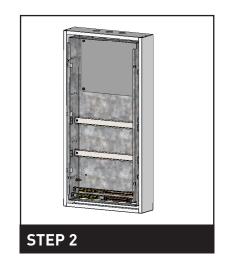

# STEP 2

Fit the VM base onto the surface mount kit. Remove PVC gear tray. Screw the VM board into the surface mount kit using the 4 x M6 screws supplied.