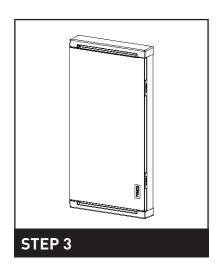

#### STEP 3

Fix VM door and surround as per normal installation using screws provided.