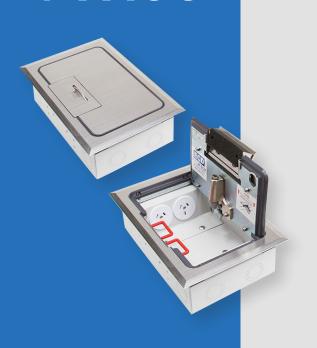

# FB2SF70 / FLUSH SHALLOW FLOORBOX WITH STAINLESS STEEL LID

#### **FEATURES**

- Large capacity cable exit flap, with retracting lifting handle
- "Cable Shield" frame assembly
- Soft close lid with option to fit cam lock
- 304 Stainless steel lid

| FB2SF70              |                                     |
|----------------------|-------------------------------------|
| Capacity (Power)     | 2 x Auto Switched Socket<br>Outlets |
| Capacity (Data)      | 3 x Data Mounts                     |
| Box Size (L x W x D) | 240 x 150 x 70mm                    |
| Box Material         | Powder Coated Steel                 |
| Lid Size (L x W)     | 266 x 176mm                         |
| Lid Material         | 304 Stainless Steel                 |
| Lid Style            | Surface, Bevelled Edge              |