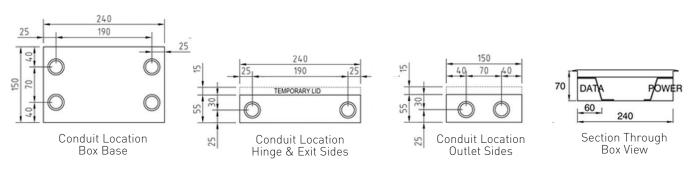

#### **FEATURES**

- Large capacity cable exit flap, with retracting lifting handle
- "Cable Shield" frame assembly
- Soft close lid with option to fit cam lock
- 304 Stainless steel lid

| FB2SF70              |                                     |
|----------------------|-------------------------------------|
| Capacity (Power)     | 2 x Auto Switched Socket<br>Outlets |
| Capacity (Data)      | 3 x Data Mounts                     |
| Box Size (L x W x D) | 240 x 150 x 70mm                    |
| Box Material         | Powder Coated Steel                 |
| Lid Size (L x W)     | 266 x 176mm                         |
| Lid Material         | 304 Stainless Steel                 |
| Lid Style            | Surface, Bevelled Edge              |