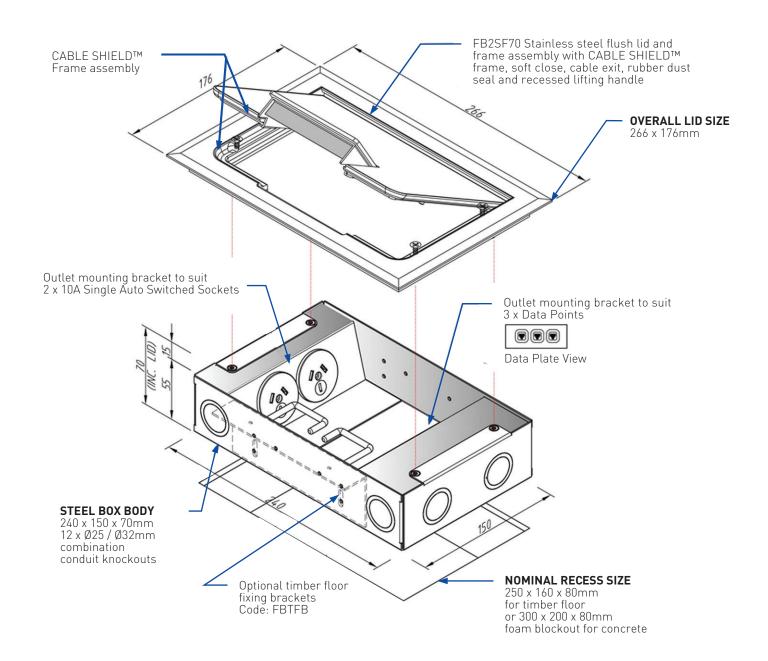

#### **FEATURES**

- Large capacity cable exit flap, with retracting lifting handle
- "Cable Shield" frame assembly
- Soft close lid with option to fit cam lock
- 304 Stainless steel lid

| FB2SF70              |                                     |
|----------------------|-------------------------------------|
| Capacity (Power)     | 2 x Auto Switched Socket<br>Outlets |
| Capacity (Data)      | 3 x Data Mounts                     |
| Box Size (L x W x D) | 240 x 150 x 70mm                    |
| Box Material         | Powder Coated Steel                 |
| Lid Size (L x W)     | 266 x 176mm                         |
| Lid Material         | 304 Stainless Steel                 |
| Lid Style            | Surface, Bevelled Edge              |