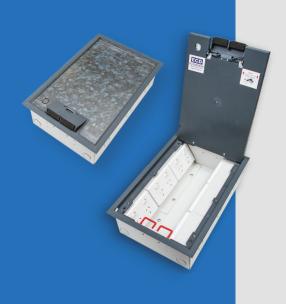

# FB6P / 7MM REBATED POLYMIDE FLOOR BOX

#### **FEATURES**

- Robust large capacity floor box with reversible low profile lid
- Large capacity cable exit flap with retracting handle
- Modular box body and lid design, interchangeable with stainless and other lids in the floor box range

| FB6P             |                                          |
|------------------|------------------------------------------|
| Capacity (Power) | 3 x Standard Double<br>Socket Outlets    |
| Capacity (Data)  | 3 x Standard Double<br>Data Plates       |
| Box Size         | 360 x 240 x 110mm                        |
| Lid Size (L x W) | 386 x 266mm                              |
| Lid Finish       | Grey                                     |
| Lid Material     | Polymide                                 |
| Lid Style        | Surface, Bevelled Edge,<br>Rebated (7mm) |