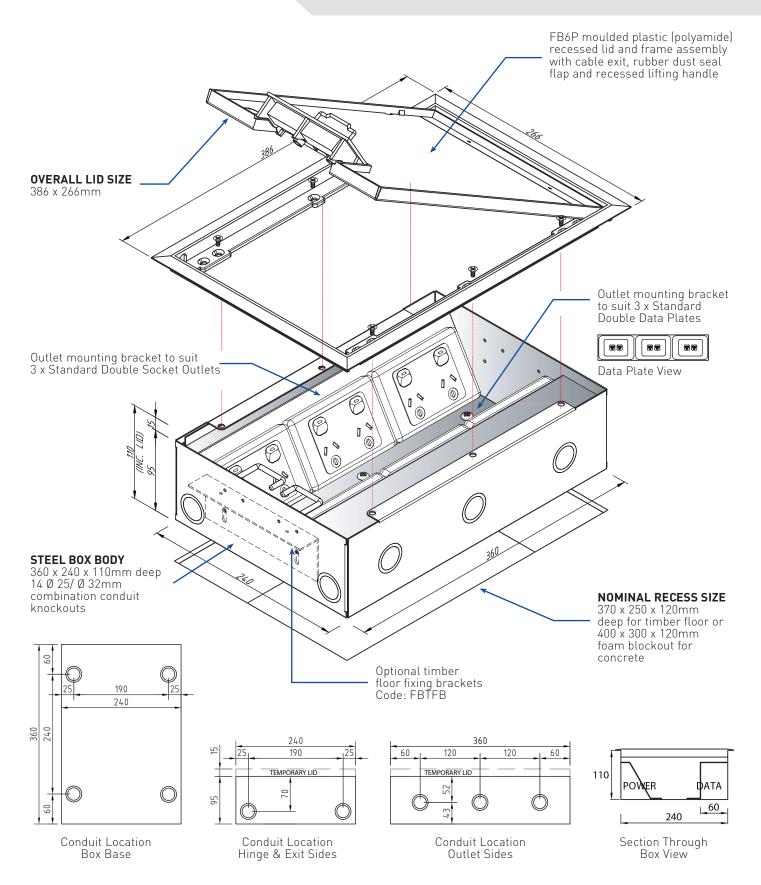

# FB6P / 7MM REBATED POLYMIDE FLOOR BOX

#### **FEATURES**

- Robust large capacity floor box with reversible low profile lid
- Large capacity cable exit flap with retracting handle
- Modular box body and lid design, interchangeable with stainless and other lids in the floor box range

| FB6P             |                                          |
|------------------|------------------------------------------|
| Capacity (Power) | 3 x Standard Double<br>Socket Outlets    |
| Capacity (Data)  | 3 x Standard Double<br>Data Plates       |
| Box Size         | 360 x 240 x 110mm                        |
| Lid Size (L x W) | 386 x 266mm                              |
| Lid Finish       | Grey                                     |
| Lid Material     | Polymide                                 |
| Lid Style        | Surface, Bevelled Edge,<br>Rebated (7mm) |