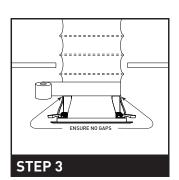

# STEP 3

Tape the duct to the grille base ensuring there are no gaps between the duct and base.

Caution: Check there are no gaps between the tape and base to prevent moisture from escaping from the duct into the ceiling space.