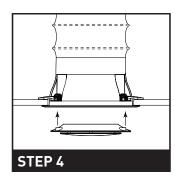

# STFP 4

Fit the grille base and duct into the ceiling and fit the supplied grille.