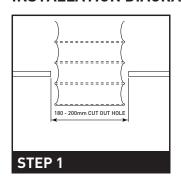

# STFP 1

Cut a 180mm to 200mm diameter hole in the ceiling and pull the 150mm duct through.