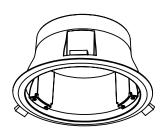

#### VBG001 / VBG005 - BOND MAGNETIC GRILLE BASE

| SPECIFICATIONS |       |
|----------------|-------|
| Duct Size      | 150mm |
| Cut Out Size   | 185mm |