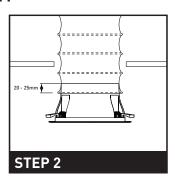

#### STEP 2

Slide the duct over the grille base.

Caution: Only slide the duct down 20mm to 25mm and leave plenty of room for the tape to seal.