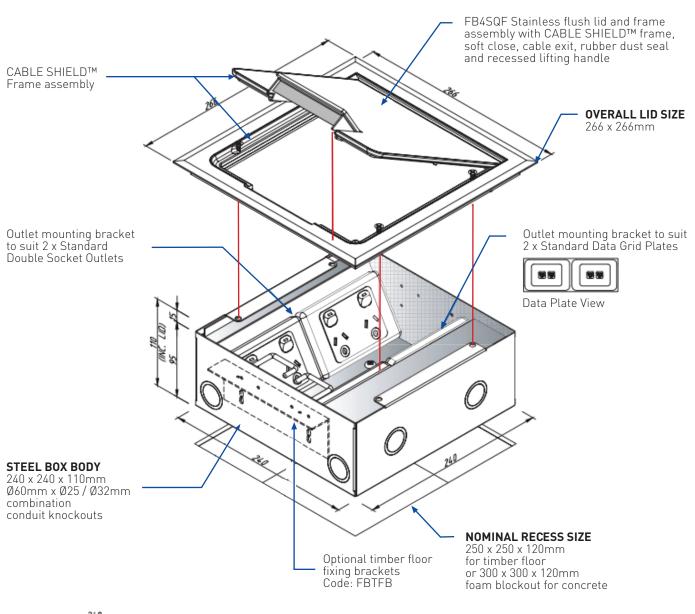

# FB4SQF / FLUSH DEEP FLOORBOX WITH STAINLESS STEEL LID

#### **FEATURES**

- Large capacity cable exit flap, with retracting lifting handle
- "Cable Shield" frame assembly
- Soft close lid with option to fit cam lock
- Cable retainer for easy cable management

| FB4SQF               |                                       |
|----------------------|---------------------------------------|
| Capacity (Power)     | 2 x Standard Double<br>Socket Outlets |
| Capacity (Data)      | 2 x Standard Double<br>Data Plates    |
| Suitable (Data)      | Cat 6A Cabling                        |
| Box Size (L x W x D) | 240 x 240 x 110mm                     |
| Box Material         | Powder Coated Steel                   |
| Supplied With        | 1 x Temporary Construction Lid        |
| Lid Size (L x W)     | 266 x 266mm                           |
| Lid Material         | 304 Stainless Steel                   |
| Lid Style            | Flush, Square Edged                   |
|                      |                                       |