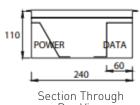

| FB4SQF               |                                       |
|----------------------|---------------------------------------|
| Capacity (Power)     | 2 x Standard Double<br>Socket Outlets |
| Capacity (Data)      | 2 x Standard Double<br>Data Plates    |
| Suitable (Data)      | Cat 6A Cabling                        |
| Box Size (L x W x D) | 240 x 240 x 110mm                     |
| Box Material         | Powder Coated Steel                   |
| Supplied With        | 1 x Temporary Construction Lid        |
| Lid Size (L x W)     | 266 x 266mm                           |
| Lid Material         | 304 Stainless Steel                   |
| Lid Style            | Flush, Square Edged                   |
|                      |                                       |