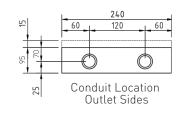

| FB4SQF               |                                       |
|----------------------|---------------------------------------|
| Capacity (Power)     | 2 x Standard Double<br>Socket Outlets |
| Capacity (Data)      | 2 x Standard Double<br>Data Plates    |
| Suitable (Data)      | Cat 6A Cabling                        |
| Box Size (L x W x D) | 240 x 240 x 110mm                     |
| Box Material         | Powder Coated Steel                   |
| Supplied With        | 1 x Temporary Construction Lid        |
| Lid Size (L x W)     | 266 x 266mm                           |
| Lid Material         | 304 Stainless Steel                   |
| Lid Style            | Flush, Square Edged                   |
|                      |                                       |