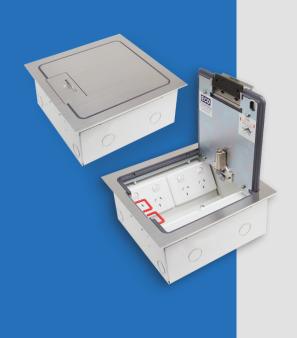

# FB4SQF / FLUSH DEEP FLOORBOX WITH STAINLESS STEEL LID

#### **FEATURES**

- Large capacity cable exit flap, with retracting lifting handle
- "Cable Shield" frame assembly
- Soft close lid with option to fit cam lock
- Cable retainer for easy cable management