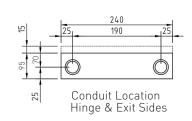

| FB4SQF               |                                       |
|----------------------|---------------------------------------|
| Capacity (Power)     | 2 x Standard Double<br>Socket Outlets |
| Capacity (Data)      | 2 x Standard Double<br>Data Plates    |
| Suitable (Data)      | Cat 6A Cabling                        |
| Box Size (L x W x D) | 240 x 240 x 110mm                     |
| Box Material         | Powder Coated Steel                   |
| Supplied With        | 1 x Temporary Construction Lid        |
| Lid Size (L x W)     | 266 x 266mm                           |
| Lid Material         | 304 Stainless Steel                   |
| Lid Style            | Flush, Square Edged                   |
|                      |                                       |