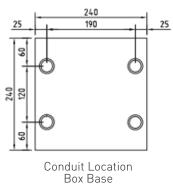

| FB4SQF               |                                       |
|----------------------|---------------------------------------|
| Capacity (Power)     | 2 x Standard Double<br>Socket Outlets |
| Capacity (Data)      | 2 x Standard Double<br>Data Plates    |
| Suitable (Data)      | Cat 6A Cabling                        |
| Box Size (L x W x D) | 240 x 240 x 110mm                     |
| Box Material         | Powder Coated Steel                   |
| Supplied With        | 1 x Temporary Construction Lid        |
| Lid Size (L x W)     | 266 x 266mm                           |
| Lid Material         | 304 Stainless Steel                   |
| Lid Style            | Flush, Square Edged                   |
|                      |                                       |