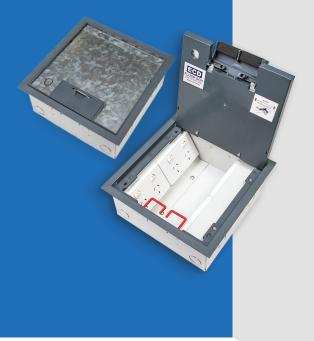

#### FEATURES

- Robust floor box with reversible low profile lid
- Large capacity exit flap with retracting handle
- Modular box body and lid design, interchangeable with stainless and other lids in the floor box range

| FB4P                 |                                         |
|----------------------|-----------------------------------------|
| Capacity (Power)     | 2 x Standard Double<br>Socket Outlets   |
| Capacity (Data)      | 2 x Standard Double<br>Data Plates      |
| Box Size (L x W x D) | 240 x 240 x 110mm                       |
| Supplied With        | 1 x Temporary Construction Lid          |
| Lid Size (L x W)     | 266 x 266mm                             |
| Lid Finish           | Grey                                    |
| Lid Material         | Polymide                                |
| Lid Style            | Surface, Beveled Edge,<br>Rebated (7mm) |