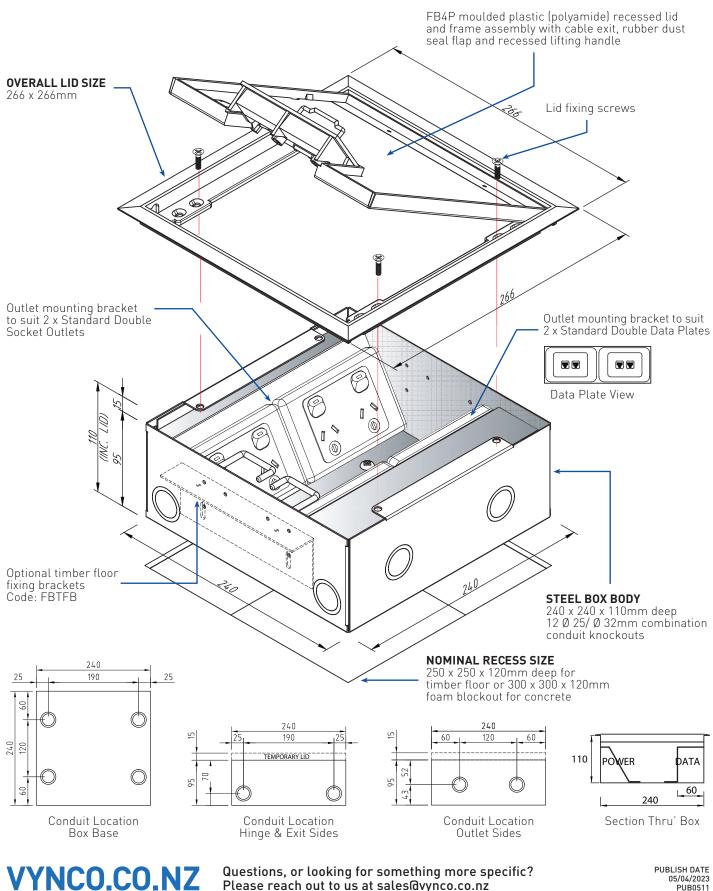

| FB4P                 |                                         |
|----------------------|-----------------------------------------|
| Capacity (Power)     | 2 x Standard Double<br>Socket Outlets   |
| Capacity (Data)      | 2 x Standard Double<br>Data Plates      |
| Box Size (L x W x D) | 240 x 240 x 110mm                       |
| Supplied With        | 1 x Temporary Construction Lid          |
| Lid Size (L x W)     | 266 x 266mm                             |
| Lid Finish           | Grey                                    |
| Lid Material         | Polymide                                |
| Lid Style            | Surface, Beveled Edge,<br>Rebated (7mm) |

### FB4P / 7MM REBATED **POLYMIDE DEEP FLOOR BOX**

Questions, or looking for something more specific? Please reach out to us at sales@vynco.co.nz

PUBLISH DATE 05/04/2023 PUB0511