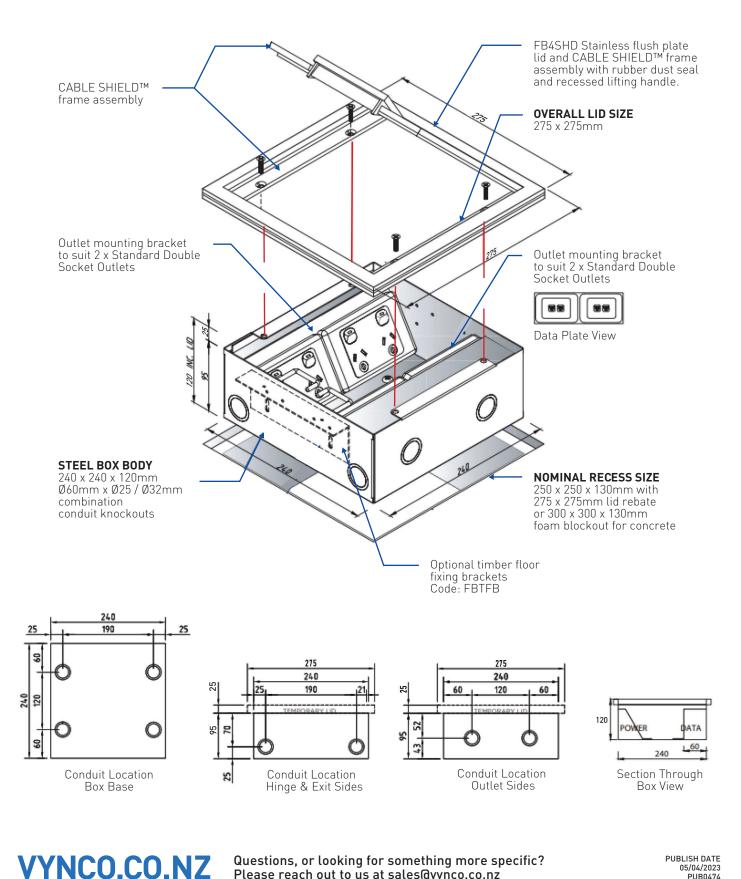

### **FB4SHD/FLUSH DEEP FLOORBOX WITH STAINLESS STEEL LID**

### PUBLISH DATE 05/04/2023

PUB0474

Questions, or looking for something more specific? Please reach out to us at sales@vynco.co.nz