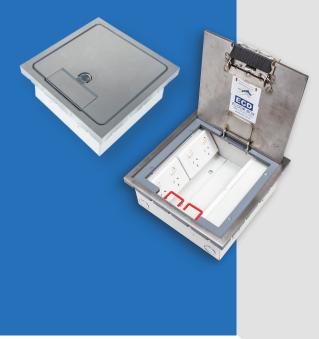

### FB4SHD/FLUSH DEEP FLOORBOX WITH STAINLESS STEEL LID

### FEATURES

- Large capacity cable exit flap, with retracting lifting handle
- "Cable Shield" frame assembly
- Soft close lid with option to fit cam lock
- Heavy duty capability

| FB4SHD               |                                       |
|----------------------|---------------------------------------|
| Capacity (Power)     | 2 x Standard Double<br>Socket Outlets |
| Capacity (Data)      | 2 x Standard Double<br>Data Plates    |
| Suitable (Data)      | Cat 6A Cabling                        |
| Box Size (L x W x D) | 240 x 240 x 120mm                     |
| Box Material         | Powder Coated Steel                   |
| Supplied with        | 1 x Temporary Construction Lid        |
| Lid Size (L x W x D) | 275 x 275 x 25mm                      |
| Lid Material         | 304 Stainless Steel                   |
| Lid Style            | Flush, Square Edged                   |