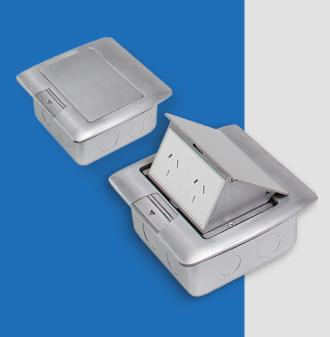

## FB120 / POP-UP OUTLET DESK BOX

#### **FEATURES**

- Pop them up when you need them, tuck them away when you don't
- Suitable for installation within: board room tables, desks, counters
- Soft action opening

| FB120                |                                     |
|----------------------|-------------------------------------|
| Capacity (Power)     | 2 x Auto Switched<br>Socket Outlets |
| Box Size (L x W x D) | 120 x 120 x 80mm                    |
| Box Shape            | Square                              |
| Вох Туре             | Pop-up                              |
| Lid Size (L x W)     | 155 x 145mm                         |
| Lid Position         | Surface Lid                         |
| Lid Material         | Satin Alloy                         |
| Lid Style            | Surface - Popup -<br>Bevelled Edge  |