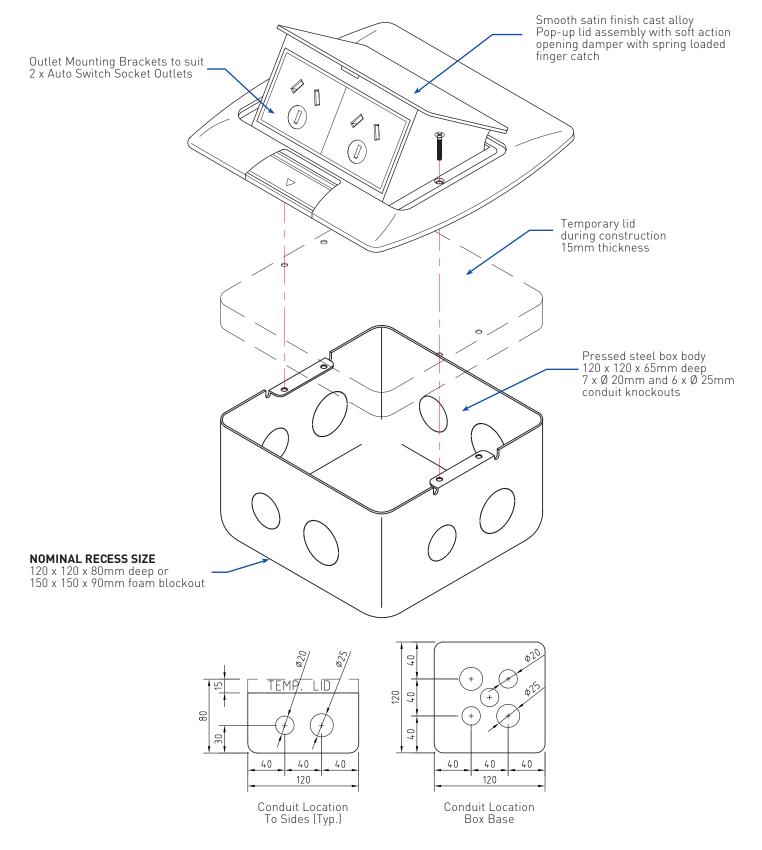

#### **FEATURES**

- Pop them up when you need them, tuck them away when you don't
- Suitable for installation within: board room tables, desks, counters
- Soft action opening

| FB120                |                                     |
|----------------------|-------------------------------------|
| Capacity (Power)     | 2 x Auto Switched<br>Socket Outlets |
| Box Size (L x W x D) | 120 x 120 x 80mm                    |
| Box Shape            | Square                              |
| Вох Туре             | Pop-up                              |
| Lid Size (L x W)     | 155 x 145mm                         |
| Lid Position         | Surface Lid                         |
| Lid Material         | Satin Alloy                         |
| Lid Style            | Surface - Popup -<br>Bevelled Edge  |

## FB120 / POP-UP OUTLET DESK BOX