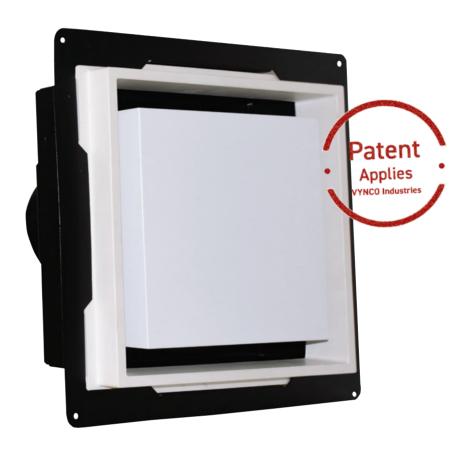

## **YYNCO** ILLUSION GRILLE

# Make installation easy with the VYNCO ILLUSION GRILLE

- Fitting at first install, must be installed before plasterboard installation. No need to return between install and fit off.
- Fits securely to ceiling framing rather than over plasterboard.
- Tapered plastic spigot for easy installation of ducting.
- Plaster fascia surround ensures seamless finish of plaster sticking to plaster with no chance of cracking.
- Minimal impact on airflow performance.
- 268x268mm cut out template included.
- Wall or ceiling mounted.

| CODE | STYLE  | DUCT SIZE | OVERALL SIZE  | CUT-OUT SIZE | WARRANTY |
|------|--------|-----------|---------------|--------------|----------|
| VIG2 | Square | 150mm Ø   | 330x330x123mm | 268x268mm    | 5 years  |