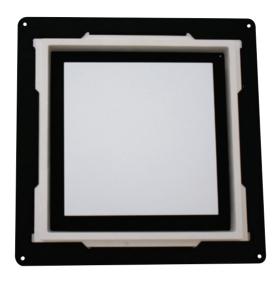

# VYNCO ILLUSION GRILLE

## Fitting at first install, no need to return between install and fit off.

Framed

With plasterboard

**Plastered** 

Centre tile installing

Centre tile installed