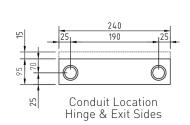

| FB4SR                |                                               |
|----------------------|-----------------------------------------------|
| Capacity (Power)     | 2 x Standard Double<br>Socket Outlets         |
| Capacity (Data)      | 2 x Standard Double<br>Data Plates            |
| Suitable (Data)      | Cat 6A Cabling                                |
| Box Size (L x W x D) | 240 x 240 x 110mm                             |
| Box Material         | Powder Coated Steel                           |
| Supplied With        | 1 x Temporary Construction Lid                |
| Lid Size (L x W)     | 266 x 266mm                                   |
| Lid Material         | 304 Stainless Steel                           |
| Lid Style            | Surface, Bevelled Edge,<br>Rebated (6mm Deep) |