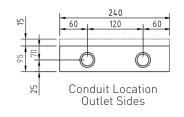

| FB4SR                |                                               |
|----------------------|-----------------------------------------------|
| Capacity (Power)     | 2 x Standard Double<br>Socket Outlets         |
| Capacity (Data)      | 2 x Standard Double<br>Data Plates            |
| Suitable (Data)      | Cat 6A Cabling                                |
| Box Size (L x W x D) | 240 x 240 x 110mm                             |
| Box Material         | Powder Coated Steel                           |
| Supplied With        | 1 x Temporary Construction Lid                |
| Lid Size (L x W)     | 266 x 266mm                                   |
| Lid Material         | 304 Stainless Steel                           |
| Lid Style            | Surface, Bevelled Edge,<br>Rebated (6mm Deep) |