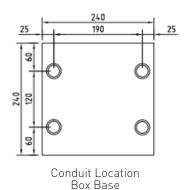

| FB4SR                |                                               |
|----------------------|-----------------------------------------------|
| Capacity (Power)     | 2 x Standard Double<br>Socket Outlets         |
| Capacity (Data)      | 2 x Standard Double<br>Data Plates            |
| Suitable (Data)      | Cat 6A Cabling                                |
| Box Size (L x W x D) | 240 x 240 x 110mm                             |
| Box Material         | Powder Coated Steel                           |
| Supplied With        | 1 x Temporary Construction Lid                |
| Lid Size (L x W)     | 266 x 266mm                                   |
| Lid Material         | 304 Stainless Steel                           |
| Lid Style            | Surface, Bevelled Edge,<br>Rebated (6mm Deep) |