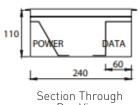

| FB4SR                |                                               |
|----------------------|-----------------------------------------------|
| Capacity (Power)     | 2 x Standard Double<br>Socket Outlets         |
| Capacity (Data)      | 2 x Standard Double<br>Data Plates            |
| Suitable (Data)      | Cat 6A Cabling                                |
| Box Size (L x W x D) | 240 x 240 x 110mm                             |
| Box Material         | Powder Coated Steel                           |
| Supplied With        | 1 x Temporary Construction Lid                |
| Lid Size (L x W)     | 266 x 266mm                                   |
| Lid Material         | 304 Stainless Steel                           |
| Lid Style            | Surface, Bevelled Edge,<br>Rebated (6mm Deep) |