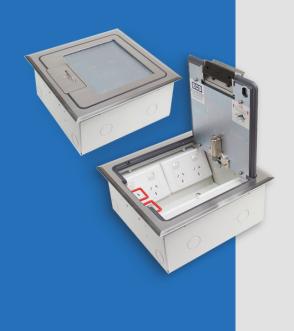

### FB4SR / FLUSH DEEP FLOORBOX WITH STAINLESS STEEL REBATED LID

#### **FEATURES**

- Large capacity cable exit flap, with retracting lifting handle
- "Cable Shield" frame assembly
- Soft close lid with option to fit cam lock
- Cable retainer for easy cable management

| FB4SR                |                                               |
|----------------------|-----------------------------------------------|
| Capacity (Power)     | 2 x Standard Double<br>Socket Outlets         |
| Capacity (Data)      | 2 x Standard Double<br>Data Plates            |
| Suitable (Data)      | Cat 6A Cabling                                |
| Box Size (L x W x D) | 240 x 240 x 110mm                             |
| Box Material         | Powder Coated Steel                           |
| Supplied With        | 1 x Temporary Construction Lid                |
| Lid Size (L x W)     | 266 x 266mm                                   |
| Lid Material         | 304 Stainless Steel                           |
| Lid Style            | Surface, Bevelled Edge,<br>Rebated (6mm Deep) |