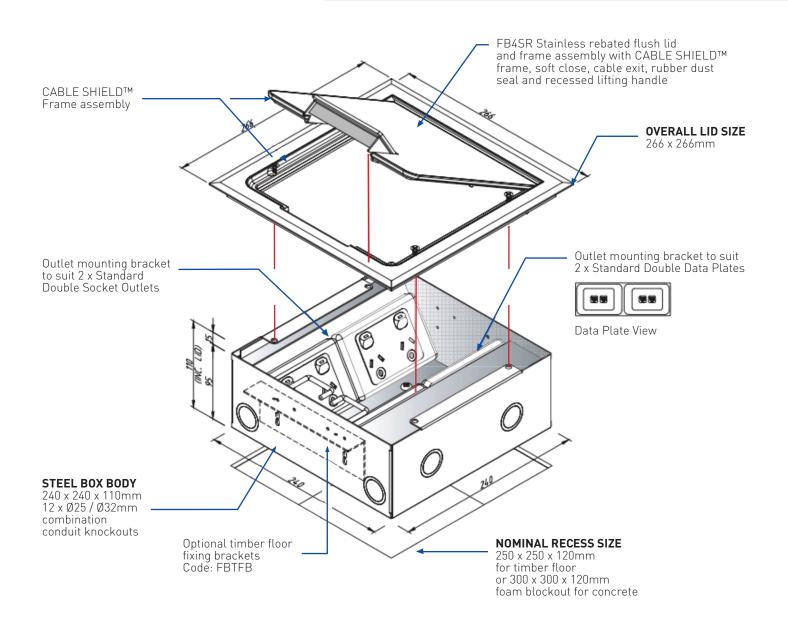

#### **FEATURES**

- Large capacity cable exit flap, with retracting lifting handle
- "Cable Shield" frame assembly
- Soft close lid with option to fit cam lock
- Cable retainer for easy cable management

| FB4SR                |                                               |
|----------------------|-----------------------------------------------|
| Capacity (Power)     | 2 x Standard Double<br>Socket Outlets         |
| Capacity (Data)      | 2 x Standard Double<br>Data Plates            |
| Suitable (Data)      | Cat 6A Cabling                                |
| Box Size (L x W x D) | 240 x 240 x 110mm                             |
| Box Material         | Powder Coated Steel                           |
| Supplied With        | 1 x Temporary Construction Lid                |
| Lid Size (L x W)     | 266 x 266mm                                   |
| Lid Material         | 304 Stainless Steel                           |
| Lid Style            | Surface, Bevelled Edge,<br>Rebated (6mm Deep) |

### FB4SR / FLUSH DEEP **FLOORBOX WITH STAINLESS** STEEL REBATED LID

Box View