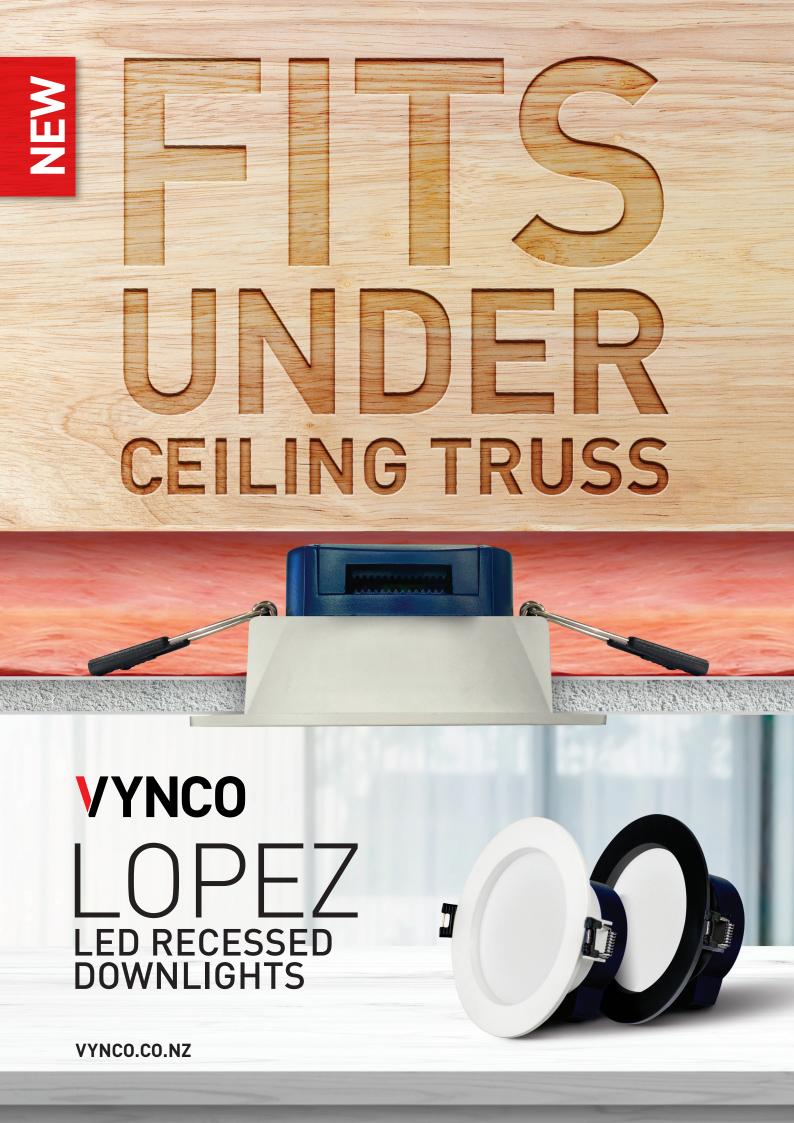

# DESIGNED TO FIT INTO TIGHT ROOF SPACES.

We've taken our popular Jolie downlight and made it slimmer to fit in those tight roof spaces.

With a depth of just 47mm, the new Lopez fits perfectly under a ceiling truss.

Easy to install with quick connect terminals, or flex & plug (LOPEZF), the range has 3 colour settings, is dimmable and a 100° beam angle.

The Lopez downlights are safe to use around insulation with IP54, IC-F and IC-4 ratings, and is perfect for a wide range of applications.