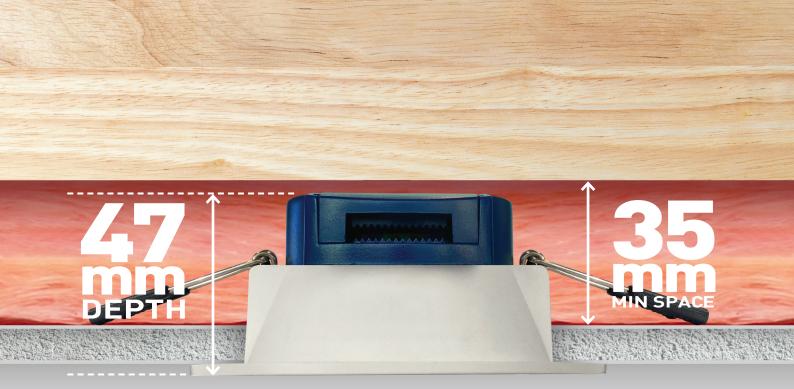

# DESIGNED TO FIT INTO TIGHT ROOF SPACES.

We've taken our popular Jolie downlight and made it slimmer to fit in those tight roof spaces.

With a depth of just 47mm, the new Lopez fits perfectly under a ceiling truss.

DEPTH: 47mm

FASCIA SIZE: Ø 110mm

CUT-OUT SIZE: Ø 90mm

COLOUR TEMP: 3000K/4000K/5700K

LED LIFETIME: >40,000hrs

FEATURES: IC-F & IC-4 RATED

INTEGRATED DRIVER FLEX & PLUG (LOPEZF)