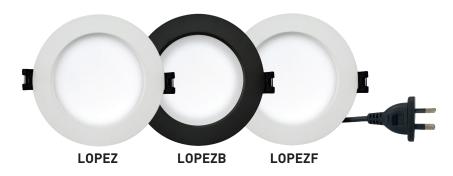

Easy to install with quick connect terminals, or flex & plug (LOPEZF), the range has 3 colour settings, is dimmable and a 100° beam angle.

The Lopez downlights are safe to use around insulation with IP54, IC-F and IC-4 ratings, and is perfect for a wide range of applications.

DEPTH: 47mm

FASCIA SIZE: Ø 110mm

CUT-OUT SIZE: Ø 90mm

COLOUR TEMP: 3000K/4000K/5700K

LED LIFETIME: >40,000hrs

FEATURES: IC-F & IC-4 RATED

INTEGRATED DRIVER FLEX & PLUG (LOPEZF)