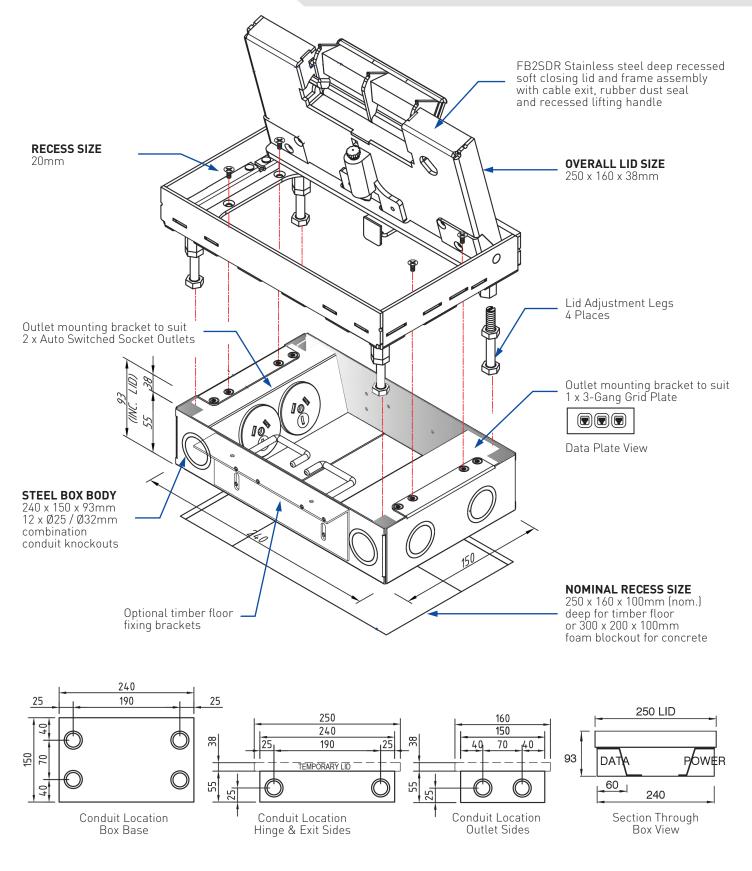

# FB2SDR70/FLUSH SHALLOW FLOORBOX WITH DEEP REBATED STAINLESS STEEL LID

# FEATURES

- Large capacity cable exit flap, with retracting lifting handle
- Soft close lid with option to fit cam lock
- 304 Stainless Steel Lid

| FB2SDR70             |                                             |
|----------------------|---------------------------------------------|
| Capacity (Power)     | 2 x Auto Switched<br>Socket Outlets         |
| Capacity (Data)      | 3 x Data Mounts                             |
| Suitable for (Data)  | Cat 6A cabling                              |
| Box Size (L x W x D) | 250 x 160 x 93mm                            |
| Box Material         | Powdercoated Steel                          |
| Supplied with        | 1 x Temporary Construction Lid              |
| Lid Size (L x W x D) | 250 x 160 x 38mm                            |
| Lid Material         | 304 Stainless Steel                         |
| Lid Style            | Flush, Square Edged,<br>Rebated (20mm Deep) |

#### DEEP REBATED SERIES

### FB2SDR70/FLUSH SHALLOW FLOORBOX WITH DEEP REBATED STAINLESS STEEL LID