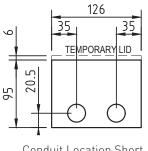

### FB148 / FLUSH FLOORBOX WITH STAINLESS STEEL LID

Conduit Location Long Sides

Conduit Location Short (Hinge & Exit) Sides