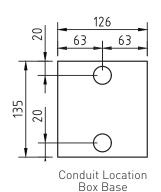

### FB148 / FLUSH FLOORBOX WITH STAINLESS STEEL LID

Conduit Location Long Sides

Conduit Location Short (Hinge & Exit) Sides