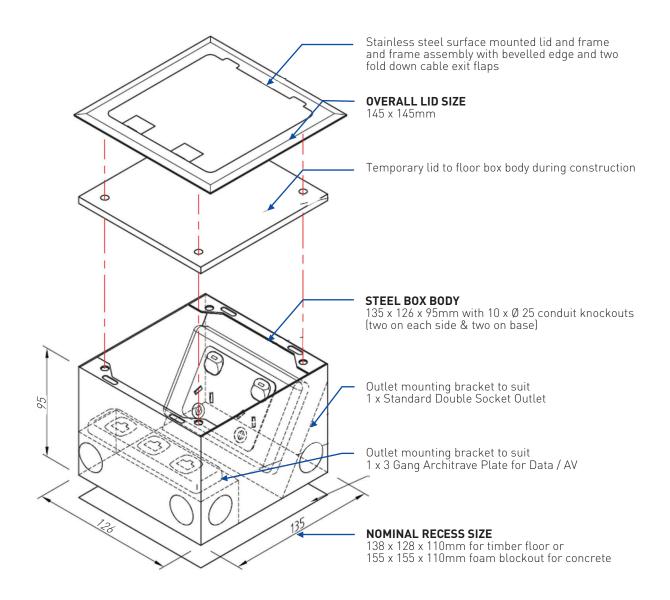

#### **Complete Floorbox**

FB148

Floorbox Only

FB148B0

Lid Only

FB148SSL0

| FB148                |                                      |
|----------------------|--------------------------------------|
| Capacity (Power)     | 1 x Standard Double<br>Socket Outlet |
| Capacity (Data)      | 3 x Data Mounts                      |
| Box Size (L x W x D) | 135 x 126 x 95mm                     |
| Box Material         | Powder Coated Steel                  |
| Supplied With        | 1 x Temporary Construction Lid       |
| Lid Size (L x W)     | 145 x 145mm                          |
| Lid Material         | Stainless Steel                      |
| Lid Style            | Surface, Bevelled Edge               |

### FB148 / FLUSH FLOORBOX WITH STAINLESS STEEL LID

Conduit Location Long Sides

Conduit Location Short (Hinge & Exit) Sides