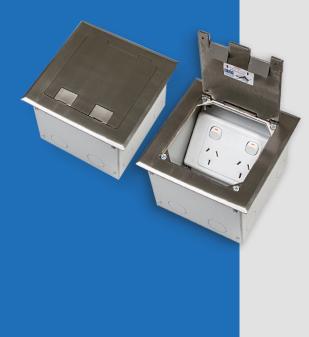

### FB148 / FLUSH FLOORBOX WITH STAINLESS STEEL LID

### FEATURES

- Large capacity cable exit flap
- A versatile, practical and decorative solution for open plan cabling
- Compact and stylish

Can be purchased separately:

#### **Complete Floorbox**

FB148

Floorbox Only

FB148B0

Lid Only

FB148SSL0

| FB148                |                                      |
|----------------------|--------------------------------------|
| Capacity (Power)     | 1 x Standard Double<br>Socket Outlet |
| Capacity (Data)      | 3 x Data Mounts                      |
| Box Size (L x W x D) | 135 x 126 x 95mm                     |
| Box Material         | Powder Coated Steel                  |
| Supplied With        | 1 x Temporary Construction Lid       |
| Lid Size (L x W)     | 145 x 145mm                          |
| Lid Material         | Stainless Steel                      |
| Lid Style            | Surface, Bevelled Edge               |