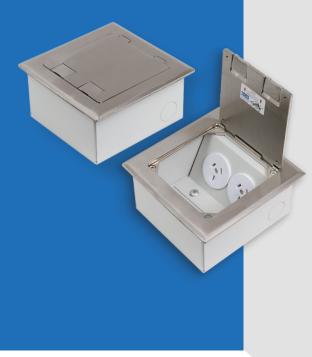

## FB143 / COMPACT STAINLESS STEEL SHALLOW FLOOR BOX

### FEATURES

- Compact and stylish stainless steel look floor box providing power to open plan areas
- Two cord outlet ports fold into box to allow cables to exit when in use

| FB143                |                                     |
|----------------------|-------------------------------------|
| Capacity (Power)     | 2 x Auto Switched<br>Socket Outlets |
| Box Size (L x W x D) | 135 x 126 x 65mm                    |
| Box Material         | Powder Coated Steel                 |
| Lid Size (L x W)     | 145 x 145mm                         |
| Lid Finish           | Stainless Steel                     |
| Lid Material         | Stainless Steel                     |
| Lid Style            | Surface, Bevelled Edge              |
|                      |                                     |