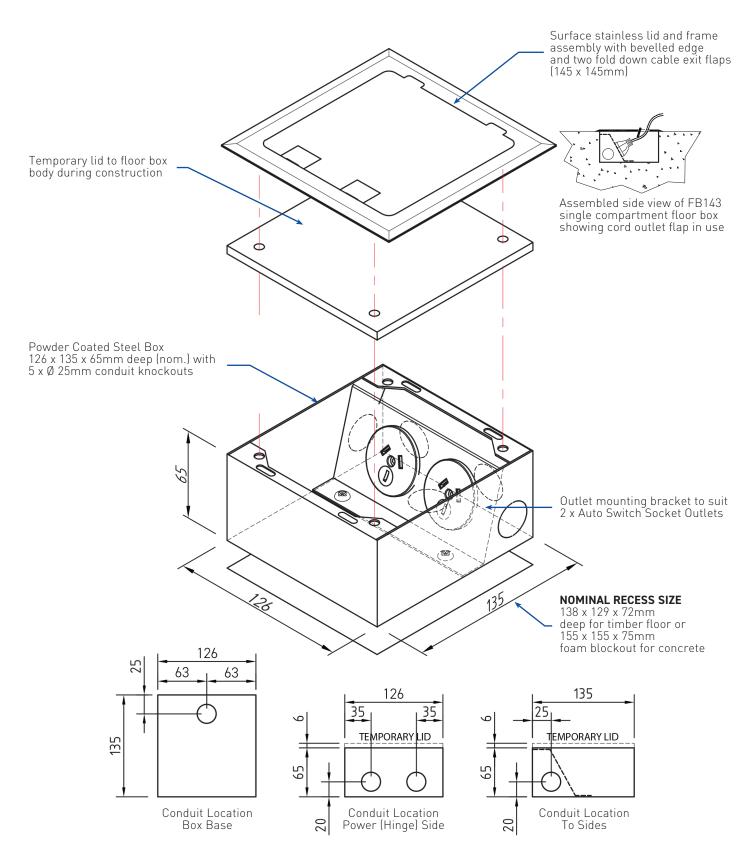

## FB143 / COMPACT STAINLESS STEEL SHALLOW FLOOR BOX

### FEATURES

- Compact and stylish stainless steel look floor box providing power to open plan areas
- Two cord outlet ports fold into box to allow cables to exit when in use

| FB143                |                                     |
|----------------------|-------------------------------------|
| Capacity (Power)     | 2 x Auto Switched<br>Socket Outlets |
| Box Size (L x W x D) | 135 x 126 x 65mm                    |
| Box Material         | Powder Coated Steel                 |
| Lid Size (L x W)     | 145 x 145mm                         |
| Lid Finish           | Stainless Steel                     |
| Lid Material         | Stainless Steel                     |
| Lid Style            | Surface, Bevelled Edge              |
|                      |                                     |