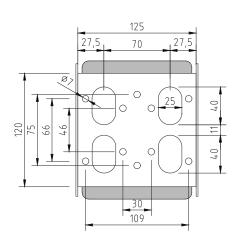

## FEATURES

- Strong stainless steel box construction
- Suitable for mounting on both floor and bench applications
- Other powder coat colours available on request

| AFB20SS              |                                      |
|----------------------|--------------------------------------|
| Capacity (Power)     | 1 x Standard Double<br>Socket Outlet |
| Capacity (Data)      | 1 x Standard Double<br>Data Plate    |
| Box Size (L x W x D) | 110 x 125 x 120mm                    |
| Вох Туре             | Above Floor                          |
| Box Material         | Stainless Steel – 304 No. 4          |
|                      |                                      |