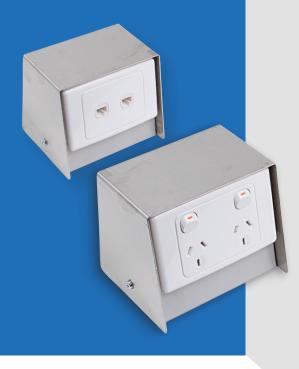

## AFB20SS / STAINLESS STEEL ABOVE FLOOR BOX

## FEATURES

- Strong stainless steel box construction
- Suitable for mounting on both floor and bench applications
- Other powder coat colours available on request

| AFB20SS              |                                      |
|----------------------|--------------------------------------|
| Capacity (Power)     | 1 x Standard Double<br>Socket Outlet |
| Capacity (Data)      | 1 x Standard Double<br>Data Plate    |
| Box Size (L x W x D) | 110 x 125 x 120mm                    |
| Вох Туре             | Above Floor                          |
| Box Material         | Stainless Steel – 304 No. 4          |
|                      |                                      |