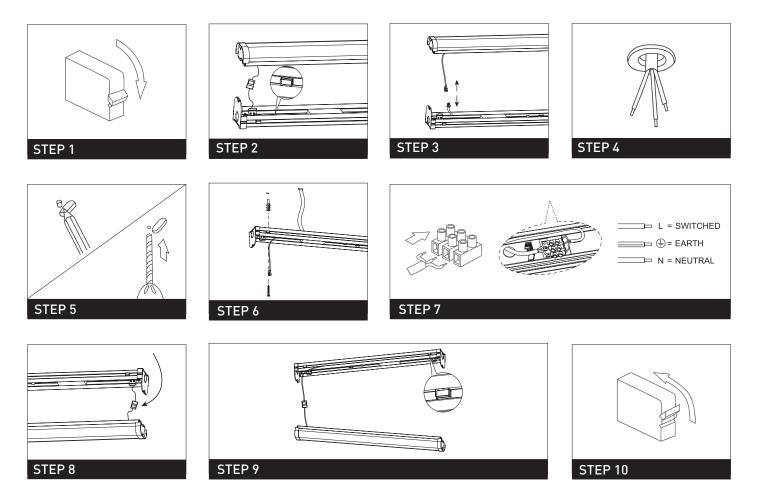

## INSTALLATION PROCEDURE

STEP 1 Isolate mains power.

STEP 2 Press snap-on buttons and remove diffuser.

STEP 3 Unplug power connection.

STEP 4

Feed mains cable through grommet in base tray / conduit side entry according to desired application.

STEP 5 Mark and drill fixing holes. STEP 6 Securely fix base to the ceiling.

STEP 7 Terminate mains cable into terminal block and securely clamp.

STEP 8 Connect the DC plug, select colour temperature.

STEP 9 Fix cover to base and ensure all 4 clips engage.

STEP 10 Restore mains power and test to ensure correct operation.