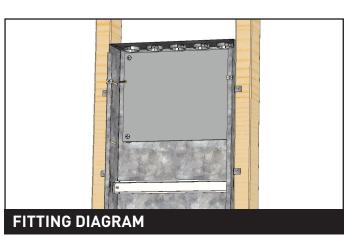

#### **INSTALLATION PROCEDURE**

This product is designed to be installed inside a wall cavity on its own. The metal wall enclosure must be earthed.

Fold out tags (x6) on the side walls of the enclosure can be folded out to set the correct height onto the studs.

#### FITTING DIAGRAM

To fit into wall cavity, fold out tabs to set height of enclosure onto studs.