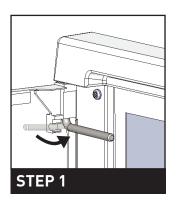

ALLATION INSTRUCTIONS**

#### VMC51DU - 51 WAY DEEP ULTRA LONG COMBINED METER BOARD

| EARTH AND NEUTRAL BUSBAR LAYOUT |             |                |                      |                      |  |  |
|---------------------------------|-------------|----------------|----------------------|----------------------|--|--|
|                                 | Material    | Number of Bars | Double Screw Tunnels | Single Screw Tunnels |  |  |
| Earth Bar                       | Brass steel | 1              | 3                    | 40                   |  |  |
| Neutral Bar                     | Brass steel | 1              | 4                    | 22                   |  |  |
| RCD Neutral Bar                 | Brass steel | 8              | 1                    | 3                    |  |  |





#### **REMOVING DOOR**

#### STEP

Rotate top pin 90°.

#### STEP 2

Slide pin down to release door. There is no need to remove pin completely.

#### STEP 3

Lift and remove door.





#### FITTING DIAGRAM

To fit into wall cavity, fold out tabs to set height of enclosure onto studs.