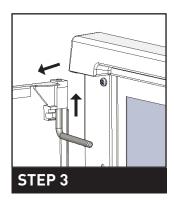

|  |  |
|---------------------------------|-------------|----------------|----------------------|----------------------|--|--|
|                                 | Material    | Number of Bars | Double Screw Tunnels | Single Screw Tunnels |  |  |
| Earth Bar                       | Brass steel | 1              | 3                    | 40                   |  |  |
| Neutral Bar                     | Brass steel | 1              | 4                    | 22                   |  |  |
| RCD Neutral Bar                 | Brass steel | 8              | 1                    | 3                    |  |  |





#### **REMOVING DOOR**

#### STEP

Rotate top pin 90°.

#### STEP 2

Slide pin down to release door. There is no need to remove pin completely.

#### STEP 3

Lift and remove door.





#### FITTING DIAGRAM

To fit into wall cavity, fold out tabs to set height of enclosure onto studs.