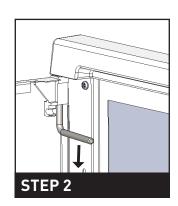

#### **REMOVING DOOR**

#### STEP 2

Slide pin down to release door. There is no need to remove pin completely.