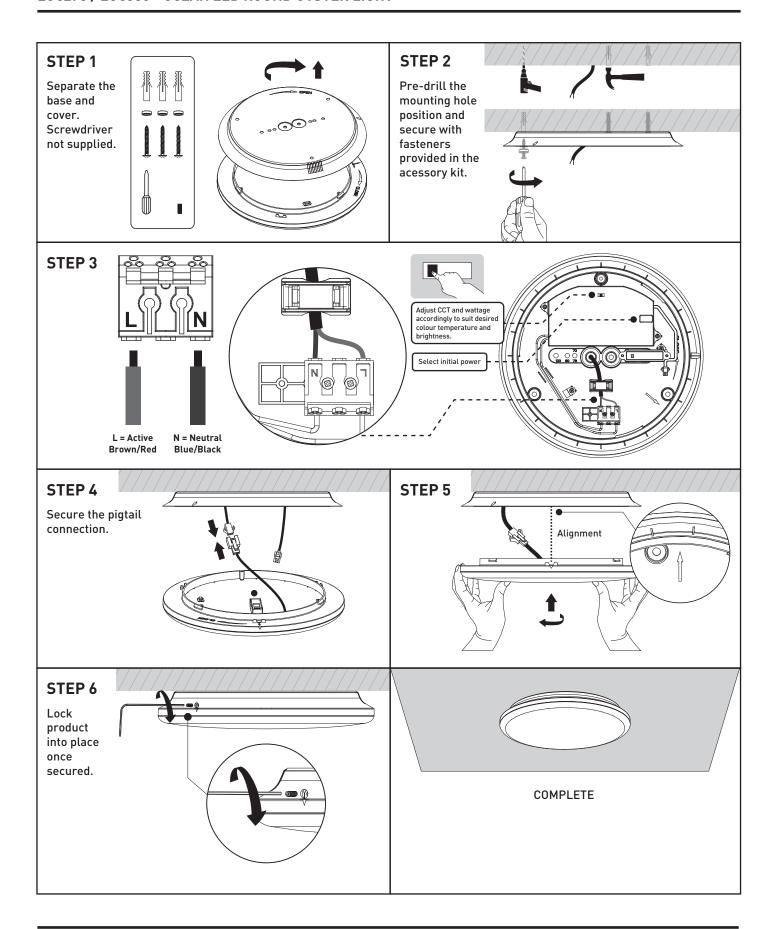

#### **SAFETY**

This product shall be installed by a qualified electrician in accordance with the AS/NZS Wiring Rules.

- Turn off power supply before installation or before doing any maintenance work.
- Switch on only after complete installation and examination of the circuit.
- Do not install any luminaire near the heat source.
- IP54 can be used in damp locations it is not fully weatherproof.
- Do not exceed the nominal supply voltage.
- Take care not to pull out any electrical wires during unpacking as this may damage the connection.
- Lay out all the components on a smooth surface and make sure there are no components missing before assembling.
- To avoid injury or damage to the fitting, please ensure that power leads and screws are secure before connecting the power.
- Please keep instructions for future reference.

## WARNING

- 2. Switch on only after complete installation and examination of the circuit.
- 3. All wiring and installation of the light fitting must adhere to AS/NZS 3000 wiring rules and undertaken by a qualified electrician.