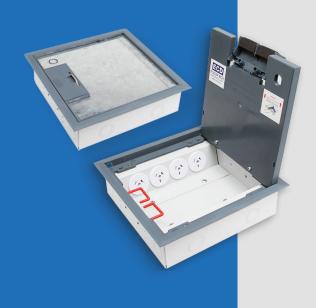

# FB4P70 / 7MM REBATED POLYMIDE SHALLOW FLOOR BOX

#### **FEATURES**

- Compact and robust shallow floor box, with reversible low profile lid
- Providing power and data to open plan areas where shallow boxes are required
- Large capacity cable exit flap with retracting handle
- Modular box body and lid design, interchangeable with stainless and other lids in the floor box range