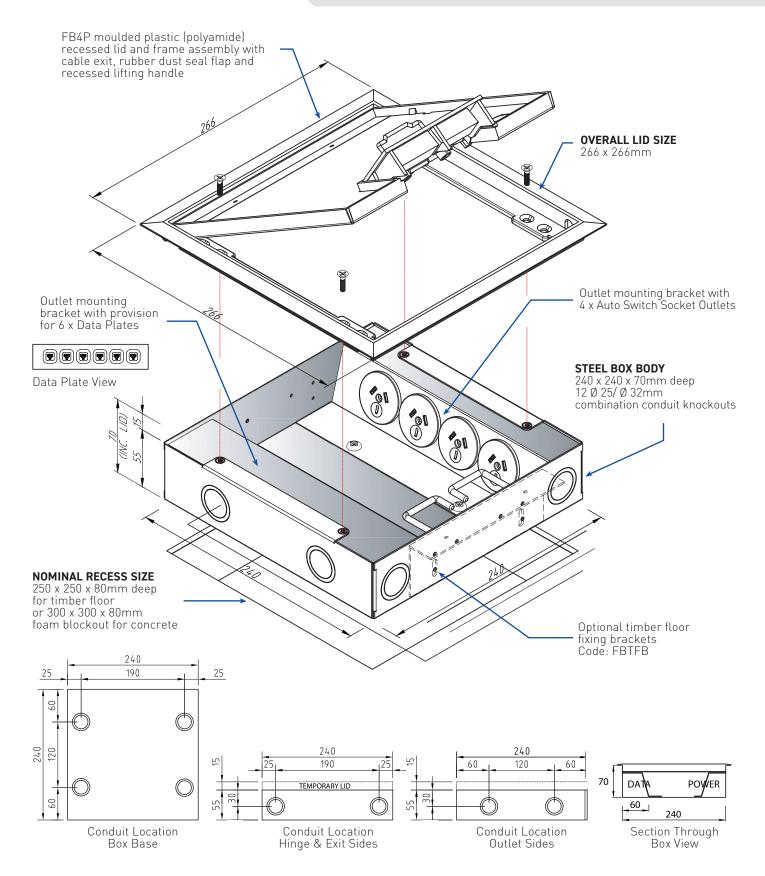

| FB4P70               |                                          |
|----------------------|------------------------------------------|
| Capacity (Data)      | 6 x Data Mounts                          |
| Capacity (Power)     | 4 x Auto Switched<br>Socket Outlets      |
| Box Size (L x W x D) | 240 x 240 x 70mm                         |
| Box Shape            | Square                                   |
| Box Type             | Commander                                |
| Lid Size (L x W)     | 266 x 266mm                              |
| Lid Finish           | Grey                                     |
| Lid Style            | Surface, Bevelled Edge,<br>Rebated (7mm) |
| Lid Material         | Polymide                                 |
|                      |                                          |