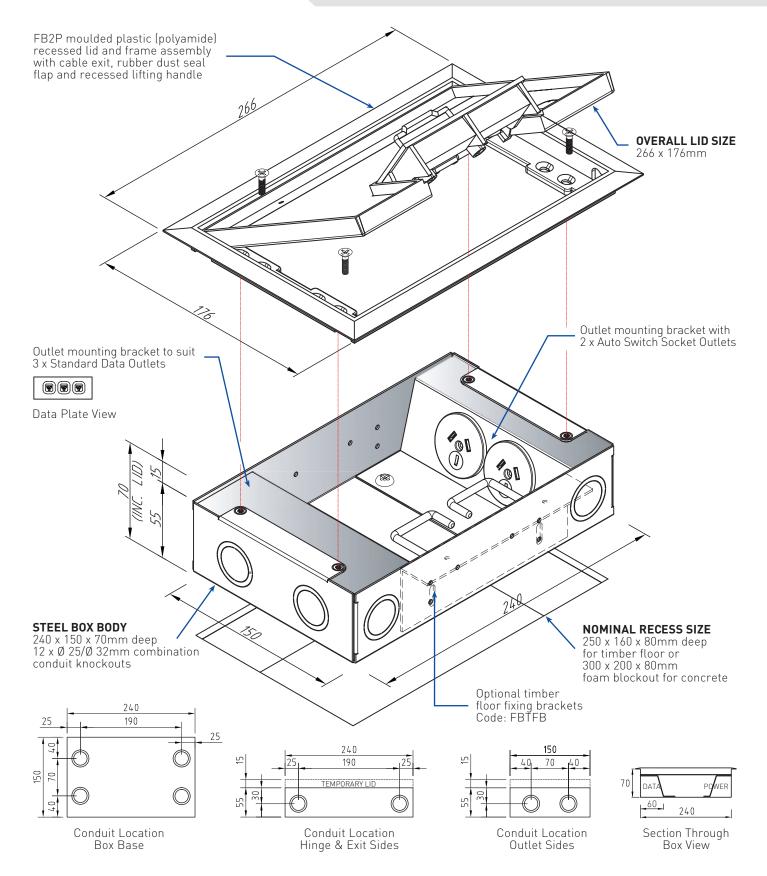

# FB2P70 / 7MM REBATED POLYMIDE SHALLOW FLOOR BOX

#### **FEATURES**

- Compact and robust shallow floor box with reversible profile lid
- Providing power and data to open plan areas where shallow boxes are required
- Large capacity cable exit flap with retracting handle
- Modular box body and lid design, interchangeable with stainless and other lids in the floor box range.

| FB2P70           |                                          |
|------------------|------------------------------------------|
| Capacity (Power) | 2 x Auto Switched<br>Socket Outlets      |
| Capacity (Data)  | 3 x Data Mounts                          |
| Box Size         | 240 x 150 x 70mm                         |
| Lid Size (L x W) | 266 x 176mm                              |
| Lid Finish       | Grey                                     |
| Lid Material     | Polymide                                 |
| Lid Style        | Surface, Bevelled Edge,<br>Rebated (7mm) |