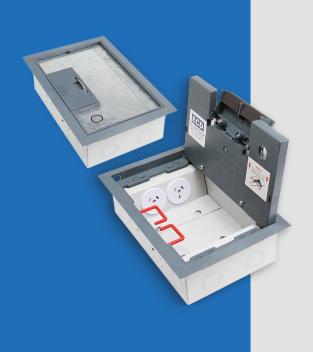

# FB2P70 / 7MM REBATED POLYMIDE SHALLOW FLOOR BOX

#### **FEATURES**

- Compact and robust shallow floor box with reversible profile lid
- Providing power and data to open plan areas where shallow boxes are required
- Large capacity cable exit flap with retracting handle
- Modular box body and lid design, interchangeable with stainless and other lids in the floor box range.

| FB2P70           |                                          |
|------------------|------------------------------------------|
| Capacity (Power) | 2 x Auto Switched<br>Socket Outlets      |
| Capacity (Data)  | 3 x Data Mounts                          |
| Box Size         | 240 x 150 x 70mm                         |
| Lid Size (L x W) | 266 x 176mm                              |
| Lid Finish       | Grey                                     |
| Lid Material     | Polymide                                 |
| Lid Style        | Surface, Bevelled Edge,<br>Rebated (7mm) |