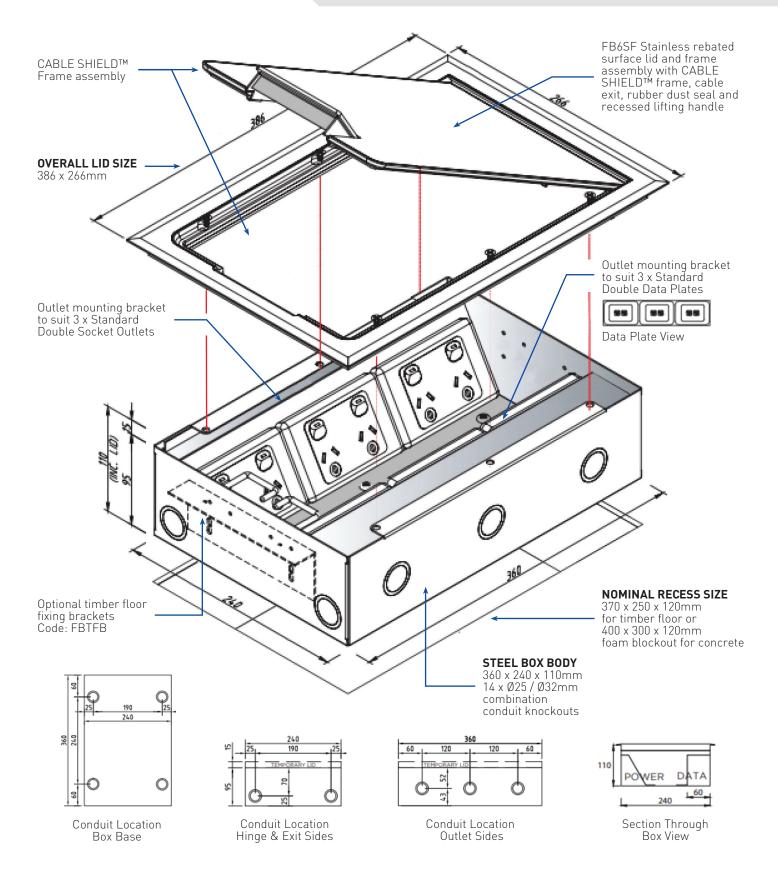

#### **FEATURES**

- Large capacity cable exit flap, with retracting lifting handle
- "Cable Shield" frame assembly
- Soft close lid with option to fit cam lock
- Cable retainer for easy cable management

| FB6SF                |                                       |
|----------------------|---------------------------------------|
| Capacity (Power)     | 3 x Standard Double<br>Socket Outlets |
| Capacity (Data)      | 3 x Standard Double<br>Data Plates    |
| Suitable (Data)      | Cat 6A Cabling                        |
| Box Size (L x W x D) | 360 x 240 x 110mm                     |
| Box Material         | Powder Coated Steel                   |
| Supplied With        | 1 x Temporary Construction Lid        |
| Lid Size (L x W)     | 386 x 266mm                           |
| Lid Material         | 304 Stainless Steel                   |
| Lid Style            | Surface, Bevelled Edge                |