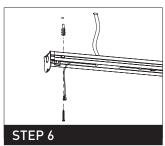

#### **INSTALLATION PROCEDURE**

STEP 1

Isolate mains power.

STEP 2

Press snap-on buttons and remove diffuser.

STEP 3

Unplug power connection.

STFP 4

Feed mains cable through grommet in base tray / conduit side entry according to desired application.

STEP 5

STEP 5

Mark and drill fixing holes.

Securely fix base to the ceiling.

STEP 7

Terminate mains cable into terminal block and securely clamp.