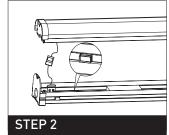

#### **INSTALLATION PROCEDURE**

STEP 1

Isolate mains power.

STEP 2

Press snap-on buttons and remove diffuser.

STEP 3

Unplug power connection.

STFP 4