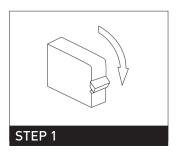

#### **INSTALLATION PROCEDURE**

STEP 1

Isolate mains power.

STEP 2

Press snap-on buttons and remove diffuser.

STEP 3

Unplug power connection.

STFP 4