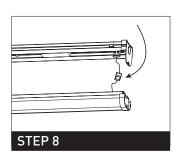

STEP 8

Connect the DC plug.

STEP 9

Fix cover to base and ensure all 4 clips engage.

STEP 10

Restore mains power and test to ensure correct operation.