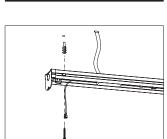

Feed mains cable through grommet in base tray / conduit side entry according to desired application.

STEP 5

STEP 5

Mark and drill fixing holes.

Securely fix base to the ceiling.

STEP 7

Terminate mains cable into terminal block and securely clamp.