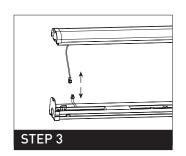

#### **INSTALLATION PROCEDURE**

STEP 1

Isolate mains power.

STEP 2

Press snap-on buttons and remove diffuser.

STEP 3

Unplug power connection.

STFP 4