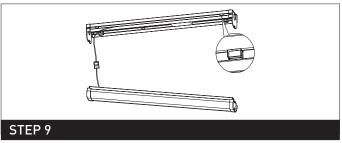

STEP 8

Connect the DC plug.

STEP 9

Fix cover to base and ensure all 4 clips engage.

STEP 10

Restore mains power and test to ensure correct operation.