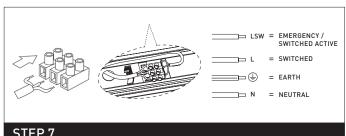

#### **EMERGENCY TEST PROCEDURE**

- 1. L LIVE is off
- 2. LSW FMFRGENCY is live
- 3. The green LED indicator will be ON
- 4. Press the TEST BUTTON to test the function of the emergency light. The light should turn ON and remain ON while the TEST BUTTON is pressed. The green LED indicator will turn off while the TEST BUTTON is pressed.