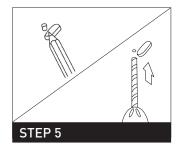

Feed mains cable through grommet in base tray / conduit side entry according to desired application.

STEP 5

Mark and drill fixing holes.

STEP 6

Securely fix base to the ceiling.

STEP 7

Terminate mains cable into terminal block and securely clamp.