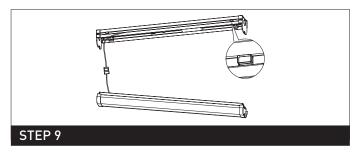

STEP 8

Connect the DC plug.

STEP 9

Fix cover to base and ensure all 4 clips engage.

STEP 10

Restore mains power and test to ensure correct operation.