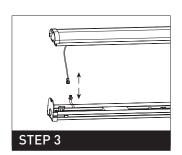

#### **INSTALLATION PROCEDURE**

STEP 1

Isolate mains power.

STEP 2

Press snap-on buttons and remove diffuser.

STEP 3

Unplug power connection.

STEP 4