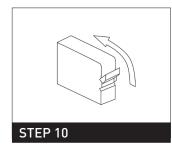

STEP 8

Connect the DC plug.

STEP 9

Fix cover to base and ensure all 4 clips engage.

STEP 10

Restore mains power and test to ensure correct operation.