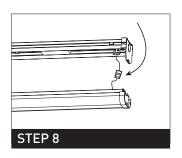

STEP 8

Connect the DC plug.

STEP 9

Fix cover to base and ensure all 4 clips engage.

STEP 10

Restore mains power and test to ensure correct operation.