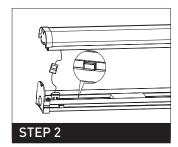

#### **INSTALLATION PROCEDURE**

STEP 1

Isolate mains power.

STEP 2

Press snap-on buttons and remove diffuser.

STEP 3

Unplug power connection.

STEP 4