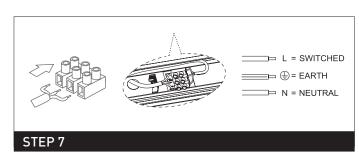

Feed mains cable through grommet in base tray / conduit side entry according to desired application.

STEP 5

Mark and drill fixing holes.

STEP 6

Securely fix base to the ceiling.

STEP 7

Terminate mains cable into terminal block and securely clamp.