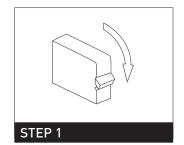

#### **INSTALLATION PROCEDURE**

STEP 1

Isolate mains power.

STEP 2

Press snap-on buttons and remove diffuser.

STEP 3

Unplug power connection.

STEP 4