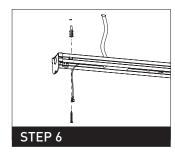

Feed mains cable through grommet in base tray / conduit side entry according to desired application.

STEP 5

Mark and drill fixing holes.

STEP 6

Securely fix base to the ceiling.

STEP 7

Terminate mains cable into terminal block and securely clamp.