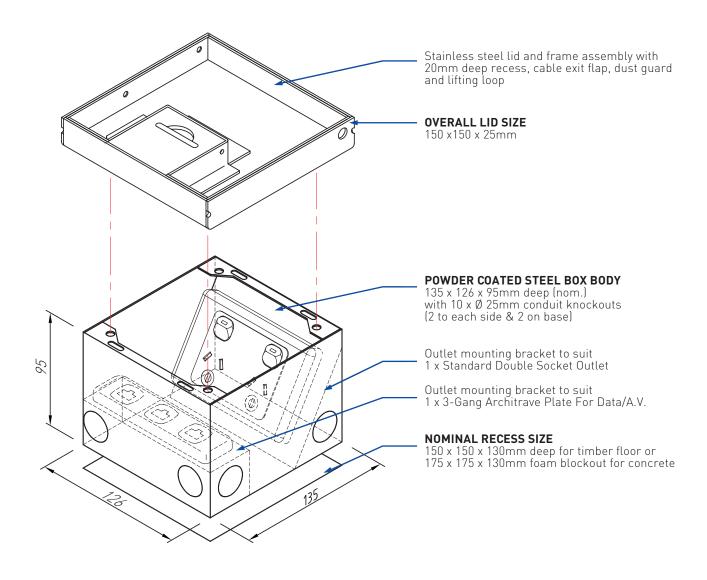

### FB149 / FLUSH DEEP FLOORBOX WITH STAINLESS STEEL REBATED LID

### FEATURES

- Compact and stylish Stainless Steel floor box with 20mm rebate for tile/timber flooring
- Cable exit flap allows cords out of the box when in use

| FB149                |                                       |
|----------------------|---------------------------------------|
| Capacity (Power)     | 1 x Standard Double<br>Socket Outlet  |
| Capacity (Data)      | 1 x 3-Gang Architrave<br>Data Plate   |
| Box Size (L x W x D) | 135 x 126 x 120mm                     |
| Box Material         | Powder Coated Steel                   |
| Lid Size (L x W X D) | 150 x 150 x 25mm                      |
| Lid Finish           | Stainless Steel                       |
| Lid Material         | Stainless Steel                       |
| Lid Style            | Flush, Square Edge,<br>Rebated (20mm) |

### FB149 / FLUSH DEEP **FLOORBOX WITH STAINLESS STEEL REBATED LID**

Box Base

126 25 35 35 STAINLESS LD ഹ 20 95 Conduit Location

Short (Hinge & Exit) Sides