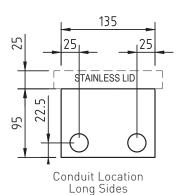

### FB149 / FLUSH DEEP **FLOORBOX WITH STAINLESS STEEL REBATED LID**

Box Base

126 25 35 35 STAINLESS LD ഹ 20 95 Conduit Location

Short (Hinge & Exit) Sides