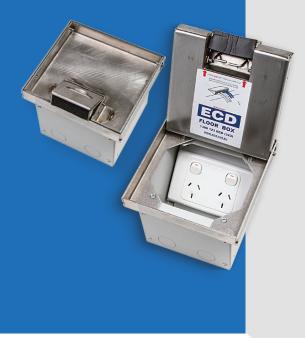

### FB149 / FLUSH DEEP FLOORBOX WITH STAINLESS STEEL REBATED LID

### FEATURES

- Compact and stylish Stainless Steel floor box with 20mm rebate for tile/timber flooring
- Cable exit flap allows cords out of the box when in use

| FB149                |                                       |
|----------------------|---------------------------------------|
| Capacity (Power)     | 1 x Standard Double<br>Socket Outlet  |
| Capacity (Data)      | 1 x 3-Gang Architrave<br>Data Plate   |
| Box Size (L x W x D) | 135 x 126 x 120mm                     |
| Box Material         | Powder Coated Steel                   |
| Lid Size (L x W X D) | 150 x 150 x 25mm                      |
| Lid Finish           | Stainless Steel                       |
| Lid Material         | Stainless Steel                       |
| Lid Style            | Flush, Square Edge,<br>Rebated (20mm) |