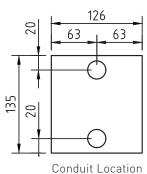

### FB149 / FLUSH DEEP **FLOORBOX WITH STAINLESS STEEL REBATED LID**

Box Base

126 25 35 35 STAINLESS LD ഹ 20 95 Conduit Location

Short (Hinge & Exit) Sides