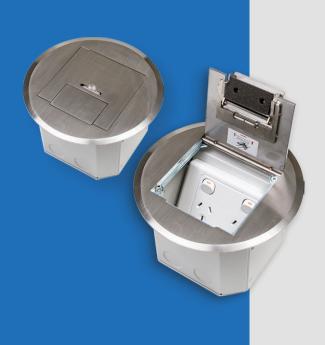

## FB175 / DEEP FLOORBOX WITH ROUND STAINLESS STEEL LID

#### **FEATURES**

- Stainless Steel surface floor box with round lid providing power to open plan areas
- Cable exit flap allows cords out of the box when in use
- Compact and stylish

| FB175                |                                      |
|----------------------|--------------------------------------|
| Capacity (Power)     | 1 x Standard Double<br>Socket Outlet |
| Capacity (Data)      | 3 x Data Mounts                      |
| Box Size (L x W x D) | 125 x 125 x 110mm                    |
| Box Material         | Powder Coated Steel                  |
| Lid Size             | Ø 175mm                              |
| Lid Style            | Surface, Bevelle Edge                |
| Lid Material         | Stainless Steel                      |