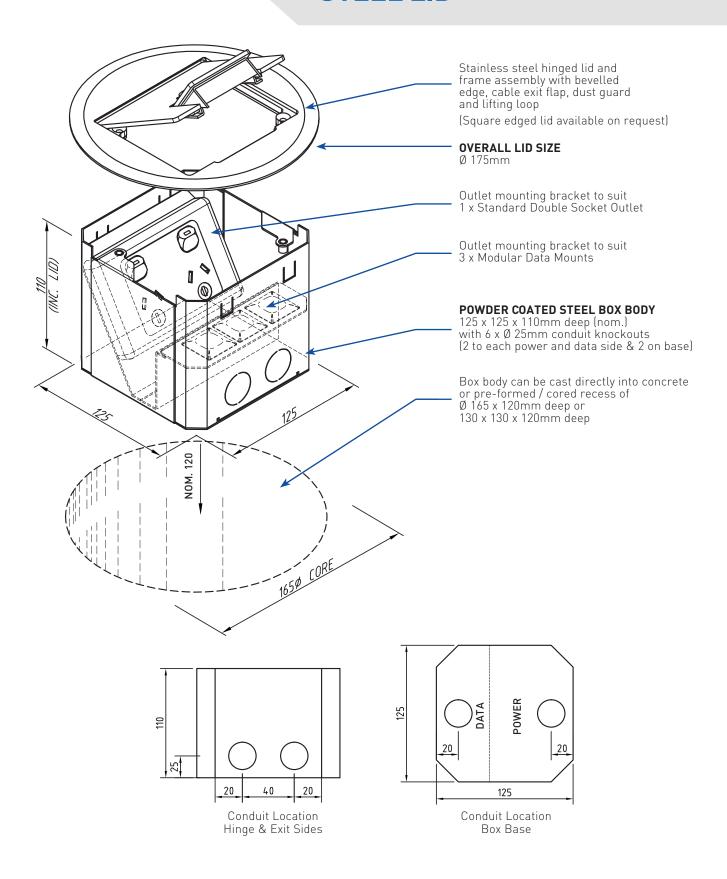

### FB175 / DEEP FLOORBOX WITH ROUND STAINLESS STEEL LID

#### **FEATURES**

- Stainless Steel surface floor box with round lid providing power to open plan areas
- Cable exit flap allows cords out of the box when in use
- Compact and stylish

| FB175                |                                      |
|----------------------|--------------------------------------|
| Capacity (Power)     | 1 x Standard Double<br>Socket Outlet |
| Capacity (Data)      | 3 x Data Mounts                      |
| Box Size (L x W x D) | 125 x 125 x 110mm                    |
| Box Material         | Powder Coated Steel                  |
| Lid Size             | Ø 175mm                              |
| Lid Style            | Surface, Bevelle Edge                |
| Lid Material         | Stainless Steel                      |